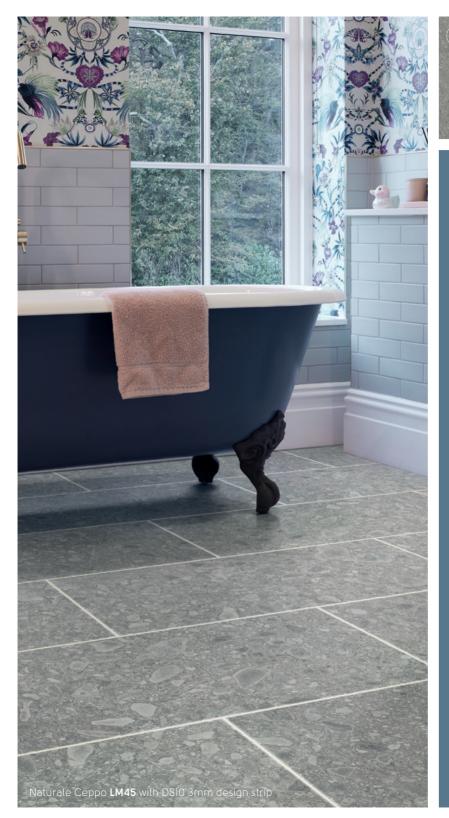

# For more information, see page 150 Grey Riven Slate STI6 | SCB-STI6-18 Grey Riven Slate **ST16** with DS12 3mm design strip and Windsor border RLOI with DS07 3mm design

19

Lightitup

Do you have a lot of natural light in your space? Place your full-size samples in an area of your room to view them throughout all times of the day, as the varying lighting can change the look of your floor. The soft morning light enhances the lighter tones in the flooring, creating a cool hue. During mid-day, sunlight casts stronger shadows and a warm exposure on the floor.

## Our Inspiration

Originally quarried in 19th century Italy, this bluey-grey ornamental stone was only sold locally for houses. "Ceppo" translates to 'rock with pebbles', the main aesthetic feature of this design which forms naturally from a mixture of fragmented stones, leaning to the very high end of beautiful and highly aspirational terrazzo styles.

Modern architects have recognised its appeal and versatility and it is now seen as a modern material for interiors. Our designers have skillfully crafted three contemporary colour ways of this distinctive source material - Brezza, Sabbia and Naturale offering a neutral, warm or cool option for any interior.