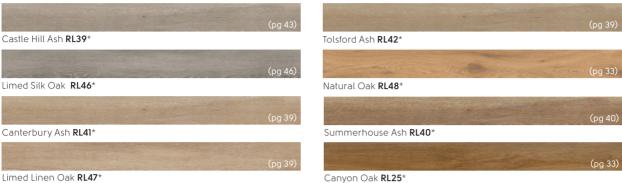

Choose your colour...

Here is a quick guide to all our wood designs by colour tone.

| RL32                 | RL23               | RL22                 | SM-RL22                      | SM-KP95            | RL39               | VGW8IT<br>VGW8IT-SCB         |
|----------------------|--------------------|----------------------|------------------------------|--------------------|--------------------|------------------------------|
| RL35                 | SM-RL26            | VGW84T               | RL47                         | KP95<br>SCB-KP95-6 | VGW8242            | VGW138T                      |
| KP144<br>SCB-KP144-6 | SM-RL24            | SM-KP99              | RL24                         | VGW83T             | RL12               | VGW99T                       |
| VGW136T              | VGW8101<br>RKP8101 | SM-VGW8241           | RL41                         | RL42               | VGW8112<br>RKP8112 | КР96                         |
| SM-KP144             | VGW8241            | VGW82T<br>VGW82T-SCB | SM-VGW8116<br>SM-VGW8116-RKP | VGW8107<br>RKP8107 | RL40               | <b>K</b> P103                |
| VGW8116<br>RKP8116   | AP08               | КР104                | <b>K</b> P141                | RL27               | RL36               | VGW123T<br>VGW123T-RKP       |
| RL13                 | SM-RL27            | VGW125T              | RPL-EW21                     | RL28               | SM-RL28            | SM-VGW123T<br>SM-VGW123T-RKP |