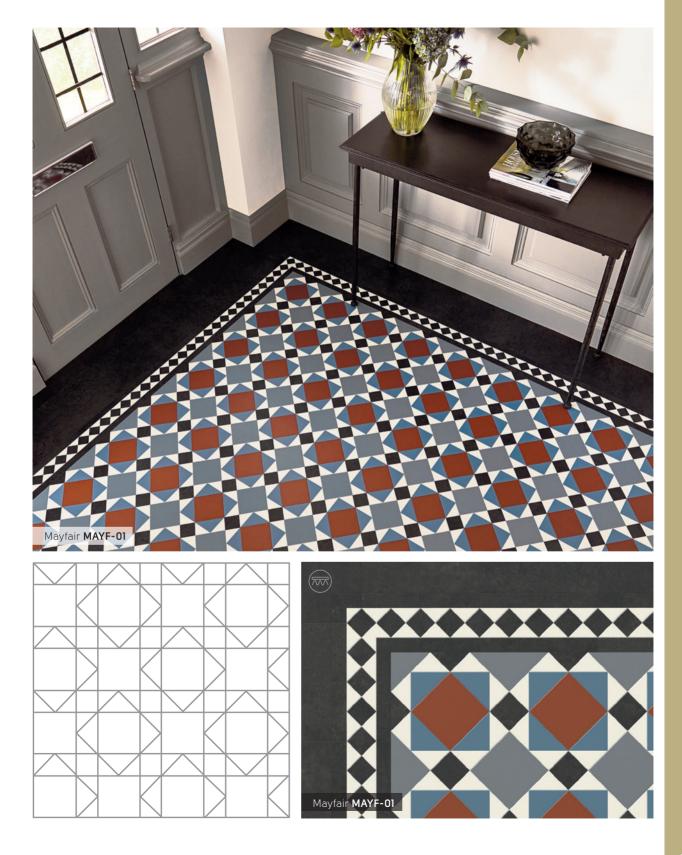

Each design has been created to give the opulent look of classic geometric tiles. From striking monochrome designs to beautifully blended traditional patterns, the collection reflects both the classic elegance of historic homes and the boldness of contemporary trends.

Ideal for recreating the original character of period interiors or for a contemporary statement look, the heritage look, the Heritage Collection features a tasteful mix of shades that can be used to create a totally individual look.

Presenting a range of 12 colours, from timeless terracotta, crimson and gold to contemporary dove grey, taupe and baby blue, the Heritage Collection features square, triangle and octagonal tiles, available in all 12 shades, which can be mixed and matched in any combination to create a truly individual floor.