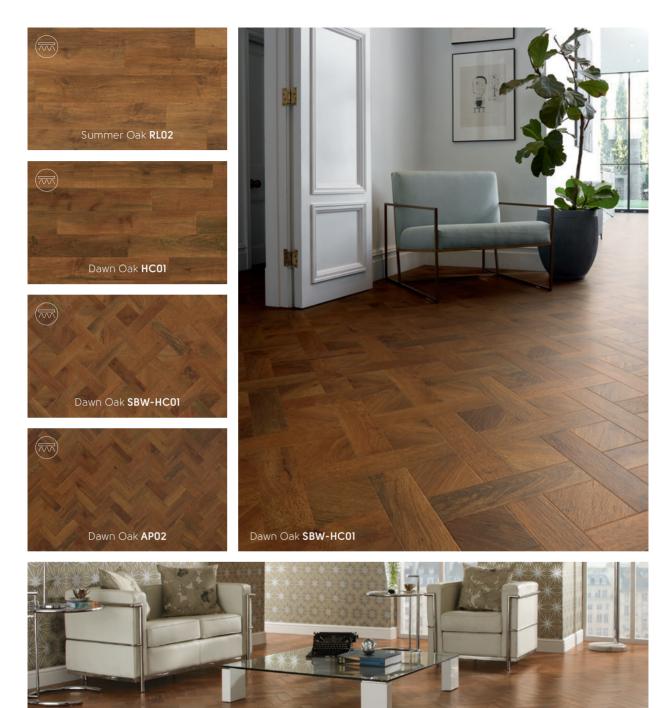

#### Karndean Showroom

Crab Apple Way, Vale Park, Evesham, Worcestershire WR11 IGP **Opening times:** Monday – Saturday: 9am - 5pm

Bank Holidays: 10am - 4pm

Full of charm & character

Our Art Select wood collection features our most intricate designs taking inspiration from ash sourced from the English countryside to oaks native to Spain's Basque region.

Detailed embossing techniques capture the look and feel of the knots and grain found in the original timber that inspired them. These highly realistic textured surfaces are combined with deep bevelled edges to define each individual plank, resulting in a collection that embodies luxury, sophistication and versatility.

The Art Select wood range features the natural warm tones of Golden Artisan Oak and cool grey hues of Canvas Oak with subtle handscraped finishes, to the deep chocolatey browns of Serrano Oak, ensuring there is something to complement every interior.

design strip

Dawn Oak AP02

Spanish Cherry AP05

Our Inspiration

The original boards that inspired our Reclaimed Chestnut were sourced from an Ohioan reclamation yard and our product designers were instantly enamoured by its strong variation and characterful appearance. Salvaged from floor joists, granary boards and roof rafters of traditional American barns and factories, the near extinction of the species in the early 20th Century, and subsequent national restriction on felling, means that American chestnut timber is now only available as a reclaimed material and is one of the rarest varieties of reclaimed hardwood.

The distinctive and natural features of Chestnut, along with the nail holes and raft marks, makes for a desirable flooring in both traditional and contemporary settings. Its eclectically rustic design, wide colour ranges from radiant tans to deep chocolates, along with a diverse and gorgeous grain structure that creates a strikingly unique floor.

To further enhance the authenticity of this, our Reclaimed Chestnut is also available in random plank sizes as well as an extra-large format plank, creating a truly remarkable flooring design

= natural wood grain emboss