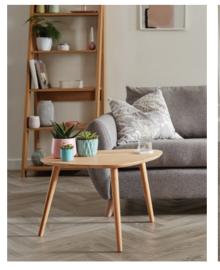

#### Durable

Karndean Designflooring gives you the look and feel of natural products with the durability and resilience of luxury vinyl.

### Easy to clean

Easy to clean with a sweep and mop. Doesn't require sanding, varnishing or staining.

# 100% waterproof

All Karndean floors, no matter which design you choose, are 100% waterproof.

# Comfortable underfoot

Each of our floors are comfortable underfoot, perfect for all the family.

> White Painted Oak KP105\* Pale Limed Oak KP94\* \*Custom cut.