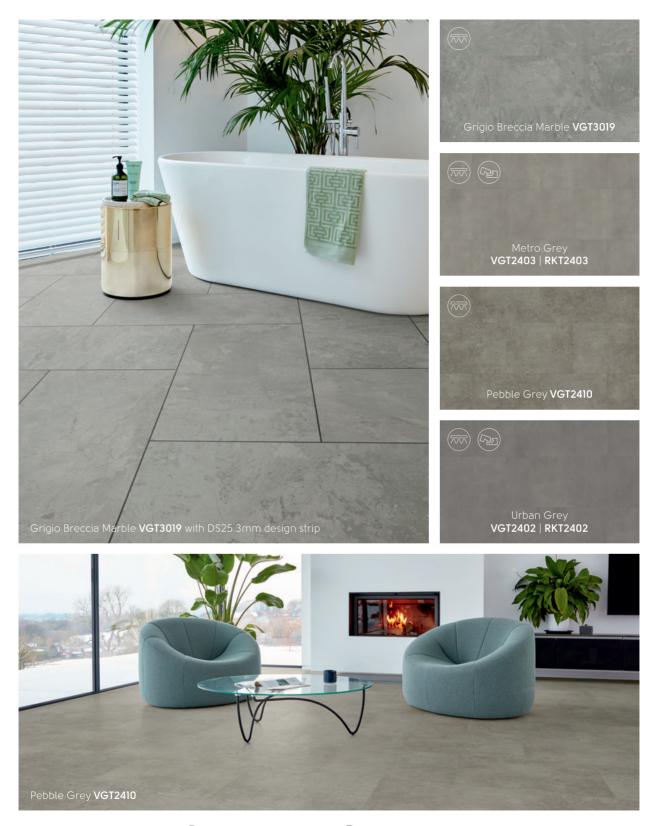

What makes a Karndean floor special from day one - the pride, the joy, the ease - will all stand the test of time.

You can count on Karndean to be with you every step of the way.

Tortora Breccia Marble VGT3018 with DS24 3mm design strip

Choose your colour...

Here is a quick guide to all our wood designs by colour tone.

| RL32                 | RL23               | RL22                 | SM-RL22                      | SM-KP95            | RL39               | VGW8IT<br>VGW8IT-SCB         |
|----------------------|--------------------|----------------------|------------------------------|--------------------|--------------------|------------------------------|
| RL35                 | SM-RL26            | VGW84T               | RL47                         | KP95<br>SCB-KP95-6 | VGW8242            | VGW138T                      |
| KP144<br>SCB-KP144-6 | SM-RL24            | SM-KP99              | RL24                         | VGW83T             | RL12               | VGW99T                       |
| VGW136T              | VGW8101<br>RKP8101 | SM-VGW8241           | RL41                         | RL42               | VGW8112<br>RKP8112 | КР96                         |
| SM-KP144             | VGW8241            | VGW82T<br>VGW82T-SCB | SM-VGW8116<br>SM-VGW8116-RKP | VGW8107<br>RKP8107 | RL40               | <b>K</b> P103                |
| VGW8116<br>RKP8116   | AP08               | КР104                | <b>K</b> P141                | RL27               | RL36               | VGW123T<br>VGW123T-RKP       |
| RL13                 | SM-RL27            | VGW125T              | RPL-EW21                     | RL28               | SM-RL28            | SM-VGW123T<br>SM-VGW123T-RKP |

Art Select | Van Gogh | Knight Tile

Here is a quick guide to all our stone designs by colour tone.

Top tips for designing your perfect floor

Mix & Match

Changing the angle your floor is laid at can have a huge impact on your space.