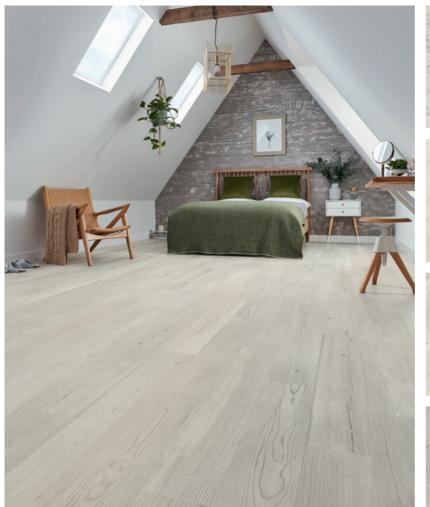

~

Detailed grain texture

Taking inspiration from many wood species found around the world, our Van Gogh range offers a wide range of designs to choose from. With products inspired by European oaks to reclaimed, salvaged timbers, there is a design to suit both contemporary and rustic interiors alike.

Every Van Gogh plank has a detailed wood grain texture, enhancing the colour and pattern of the product. The larger plank sizes complement these tactile surfaces to create the look and feel of a true timber floor.

Featuring muted tones of White Washed Oak with its subtle graining detail, to the cool grey tones of Nimbus Oak, you will find a product to match your contemporary interiors, while our salvaged redwood and barnwood designs offer a backdrop ideal for a modern rustic finish.