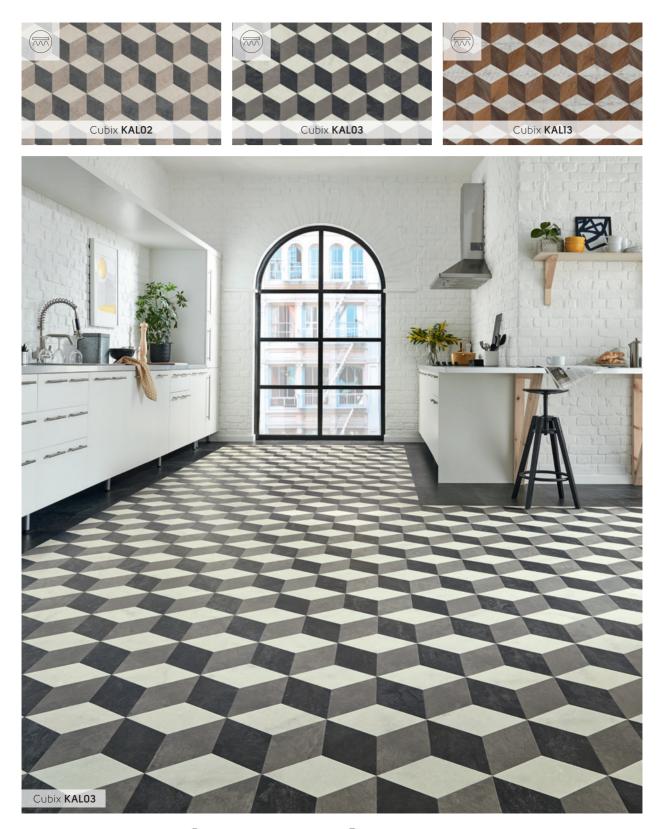

Black Riven Slate ST15 with DS12 3mm design strip

Geometric impact

Kaleidoscope is a unique collection of wood and stone colours available in different geometric designs including Cubix, Pennon and Apex. Our Kaleidoscope collection can help you achieve 3D impact, movement and visual contrast in your home.

Each piece of your geometric floor has been cleverly cut from our authentic wood and stone designs, with popular colourways from our Art Select, Van Gogh and Knight Tile ranges, to form shapes.

Apex KAL06