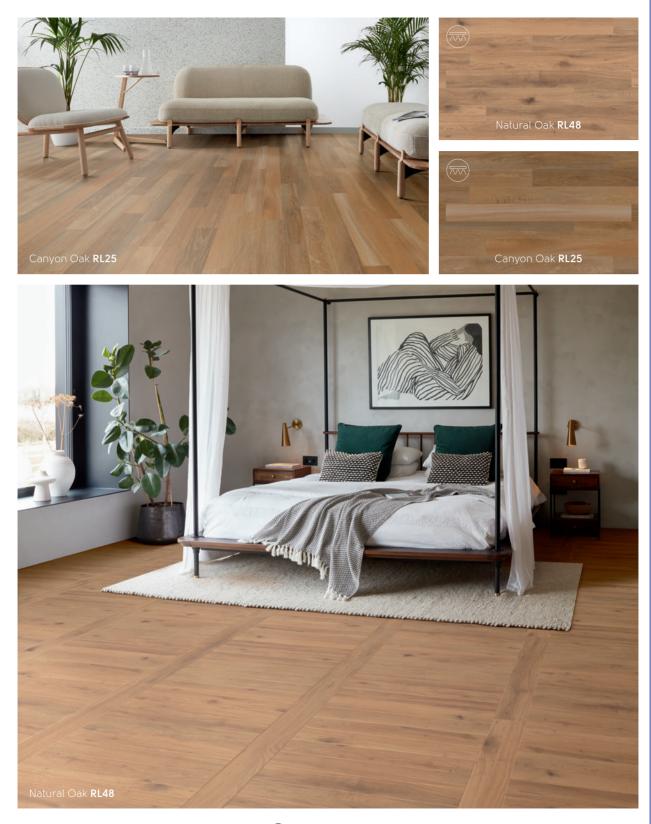

his





Dune Oak SM-RL24



# Natural wood grain emboss

been finished with a handcrafted emboss, accentuating the natural look and feel of the wood that inspired it. Look out for our natural wood grain icon to see which of our designs



🛞 = natural wood grain emboss





Premium design

All of our Art Select designs have been hand crafted, with most featuring a hand scraped emboss cast from real wood for optimum authenticity. This, paired with the bevelled edges, adds character and elevates each design.









= natural wood grain emboss



Love the honey tones of Spring Oak? This colourway is available in three different styles: large plank, herringbone and basketweave. Choose the design that best suits your style, or mix and match to flow from room to room.

design strip



















Dawn Oak AP02















Spanish Cherry AP05



Our Inspiration

The original boards that inspired our Reclaimed Chestnut were sourced from an Ohioan reclamation yard and our product designers were instantly enamoured by its strong variation and characterful appearance. Salvaged from floor joists, granary boards and roof rafters of traditional American barns and factories, the near extinction of the species in the early 20th Century, and subsequent national restriction on felling, means that American chestnut timber is now only available as a reclaimed material and is one of the rarest varieties of reclaimed hardwood.

The distinctive and natural features of Chestnut, along with the nail holes and raft marks, makes for a desirable flooring in both traditional and contemporary s