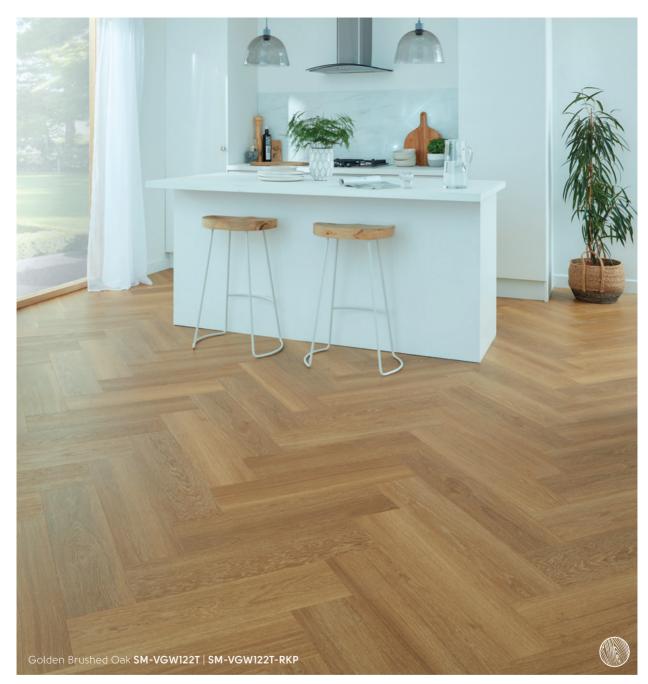

~

Detailed grain texture

Taking inspiration from many wood species found around the world, our Van Gogh range offers a wide range of designs to choose from. With products inspired by European oaks to reclaimed, salvaged timbers, there is a design to suit both contemporary and rustic interiors alike.

Every Van Gogh plank has a detailed wood grain texture, enhancing the colour and pattern of the product. The larger plank sizes complement these tactile surfaces to create the look and feel of a true timber floor.

Featuring muted tones of White Washed Oak with its subtle graining detail, to the cool grey tones of Nimbus Oak, you will find a product to match your contemporary interiors, while our salvaged redwood and barnwood designs offer a backdrop ideal for a modern rustic finish.

Offering a flexible mix of gluedown and rigid core formats in both full-sized planks and modern herringbone, this collection is ideal for home decorators looking to create stylish interiors with a sense of flow over different subfloor conditions, including uneven or drying floors or where sound transmission from rooms above is a consideration.