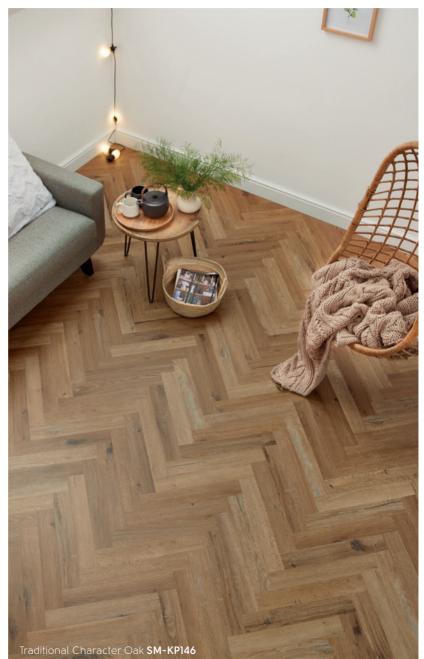

#### Herringbone has become a firm design favourite and it's easy to understand why.

Whether you're looking to add textural interest in an open plan home or visually enlarge a smaller room, a herringbone pattern will introduce a sense of flow with bags of personality.

With each of our herringbone designs also available in a large plank alternative, why not try a herringbone design to create a feature floor in your entrance hallway, complemented by its large plank companion throughout the rest of the house?

For a subtle twist on the classic, a double plank herringbone adds character and visual interest to any space. Or for maximum impact, combine two or three different designs to really express your individuality and create a statement floor unique to you and your home.

Follow our simple step by step guide on the following page to design your dream floor.

Your design journey

The first decision is: • wood or stone?

If your countertops are wood butcher block, you could opt for a wood design in the same shade or a contrasting shade. However, in this case, as there is a lovely white granite worktop to work with, we felt that stone was the way to go.