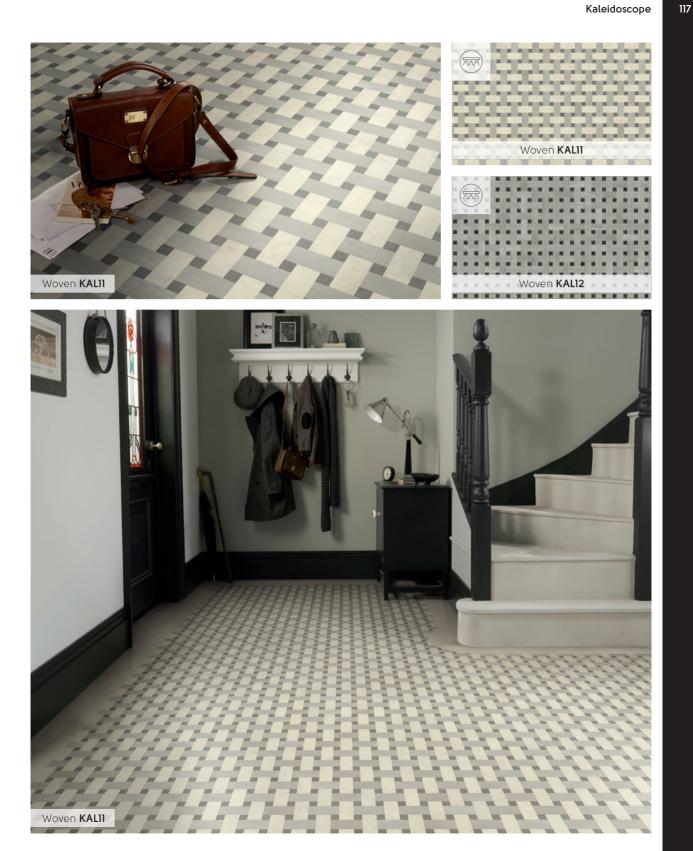

Black Riven Slate ST15 with DS12 3mm design strip

Geometric impact

Kaleidoscope is a unique collection of wood and stone colours available in different geometric designs including Cubix, Pennon and Apex. Our Kaleidoscope collection can help you achieve 3D impact, movement and visual contrast in your home.

Each piece of your geometric floor has been cleverly cut from our authentic wood and stone designs, with popular colourways from our Art Select, Van Gogh and Knight Tile ranges, to form shapes.

Apex KAL06