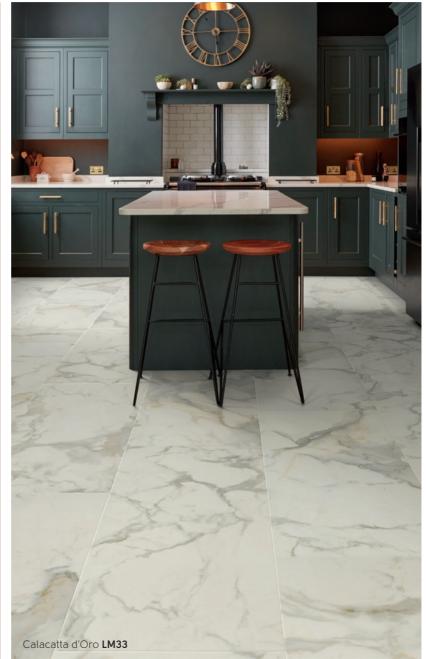

elevate your space with timeless charm, elegance and luxury.





















Our Inspiration

Calacatta Borghini Marble is the most sought-after marble variety, extracted from one of the oldest quarries in the Apuan Alps of Italy. It is very precious and in limited supply making it worth thousands of pounds per slab and unattainable to the average consumer.

Our designers were fortunate to source a slab of this rare material, most commonly used for countertops and wall cladding, and have delicately worked with the design to create a stunning floor tile with prominent grey and gold veining, as found in the original. The design makes a statement that can be accentuated or neutralised within the interior space, bringing sophistication and elegance to any room.



Pearl Onyx **LM35** 



















All products in our Art Select range feature a deep bevelled edge. Lay side by side to showcase the intricate details and high-quality craftsmanship, or accentuate each tile by combining with a complementary design strip.

Caliza Classico LM39



















## Our Inspiration

Originally quarried in 19th century Italy, this bluey-grey ornamental stone was only sold locally for houses. "Ceppo" translates to 'rock with pebbles', the main aesthetic feature of this design which forms naturally from a mixture of fragmented stones, leaning to the very high end of beautiful and highly aspirational terrazzo styles.

Modern architects have recognised its appeal and versatility and it is now seen as a modern material for interiors. Our designers have skillfully crafted three con