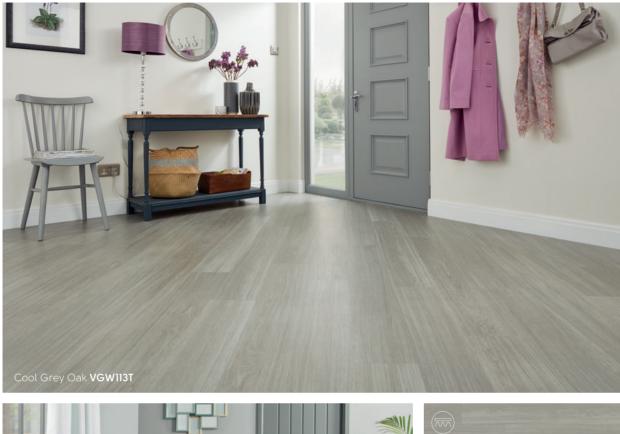

Offering a flexible mix of gluedown and rigid core formats in both full-sized planks and modern herringbone, this collection is ideal for home decorators looking to create stylish interiors with a sense of flow over different subfloor conditions, including uneven or drying floors or where sound transmission from rooms above is a consideration.





























A selection of our Van Gogh designs have been finished with a handcrafted emboss, accentuating the natural look and feel of the wood that inspired it. Look out for our natural wood grain icon to see which of our designs benefit from this natural finish.

Neutral Brushed Oak SM-VGW126T











Designtip

look. Use the large format plank to create a areas for a subtle zoning effect.







RA



Our

































Our Inspiration





Aviemore Oak VGW8242









Nimbus Oak VGW125T























French Oak VGW85T | VGW85T-SCB















R





















🛞 = natural wood grain emboss

Our Inspiration

The marvellous rusticity and rotary saw markings of this create an unmistakably unique floor with unlimited potential. The heavy tonal shifts within this product, created by an elongated enhanced by layers of natural, hand-applied finishing oils. These oils strengthen the underlying brunette tones that allow the to become more pronounced. The final bright sandy colours, deep browns, blue hues and dark greys beautifully illuminate these expressive grain structures in





Salvaged Barnwood VGW123T | VGW123T-RKP











**7** 





 $\overline{m}$ 





Accessible style