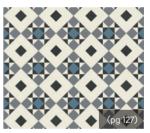

115

Our Inspiration

creative design is available in two subtle yet striking colourways,

IV T VIL T AN IP.S

119

Å

Victorian grandeur

The Heritage Collection features a range of exquisite designs inspired by the architectural tiled floors of grand Victorian and Regency villas and townhouses.

Each design has been created to give the opulent look of classic geometric tiles. From striking monochrome designs to beautifully blended traditional patterns, the collection reflects both the classic elegance of historic homes and the boldness of contemporary trends.

Ideal for recreating the original character of period interiors or for a contemporary statement look, the heritage look, the Heritage Collection features a tasteful mix of shades that can be used to create a totally individual look.

Presenting a range of 12 colours, from timeless terracotta, crimson and gold to contemporary dove grey, taupe and baby blue, the Heritage Collection features square, triangle and octagonal tiles, available in all 12 shades, which can be mixed and matched in any combination to create a truly individual floor.