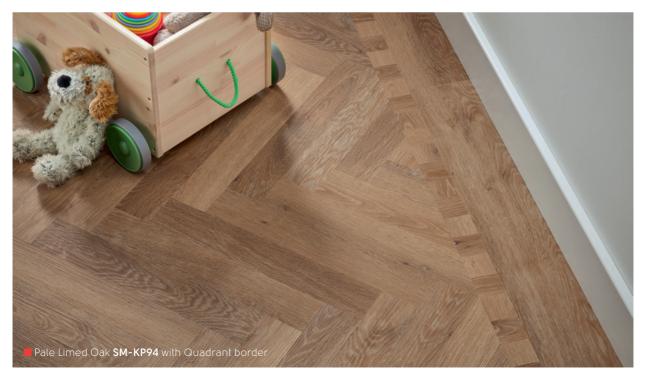

# Comfortable underfoot

Each of our floors are comfortable underfoot, perfect for all the family.

> White Painted Oak KP105\* Pale Limed Oak KP94\* \*Custom cut.

Featured product: Grey Limed Oak SM-KP138 with Quadrant border

R

5

Grey Scandi Pine KP131

Modern

elassic

"By combining classic touches with practical materials and pops of vivid colour, we have transformed our house into a contemporary, family-friendly home," shares Hannah.