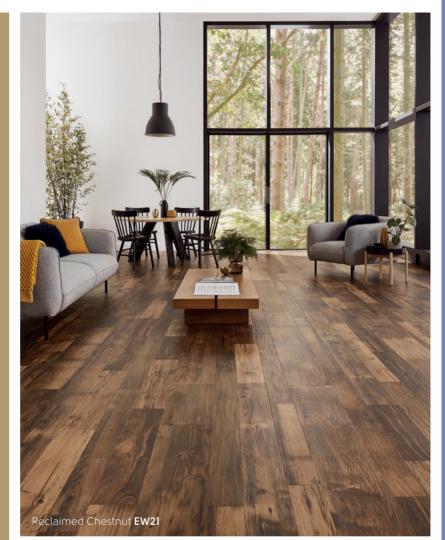

design strip

Dawn Oak AP02

Spanish Cherry AP05

Our Inspiration

The original boards that inspired our Reclaimed Chestnut were sourced from an Ohioan reclamation yard and our product designers were instantly enamoured by its strong variation and characterful appearance. Salvaged from floor joists, granary boards and roof rafters of traditional American barns and factories, the near extinction of the species in the early 20th Century, and subsequent national restriction on felling, means that American chestnut timber is now only available as a reclaimed material and is one of the rarest varieties of reclaimed hardwood.

The distinctive and natural features of Chestnut, along with the nail holes and raft marks, makes for a desirable flooring in both traditional and contemporary settings. Its eclectically rustic design, wide colour ranges from radiant tans to deep chocolates, along with a diverse and gorgeous grain structure that creates a strikingly unique floor.

To further enhance the authenticity of this, our Reclaimed Chestnut is also available in random plank sizes as well as an extra-large format plank, creating a truly remarkable flooring design

= natural wood grain emboss