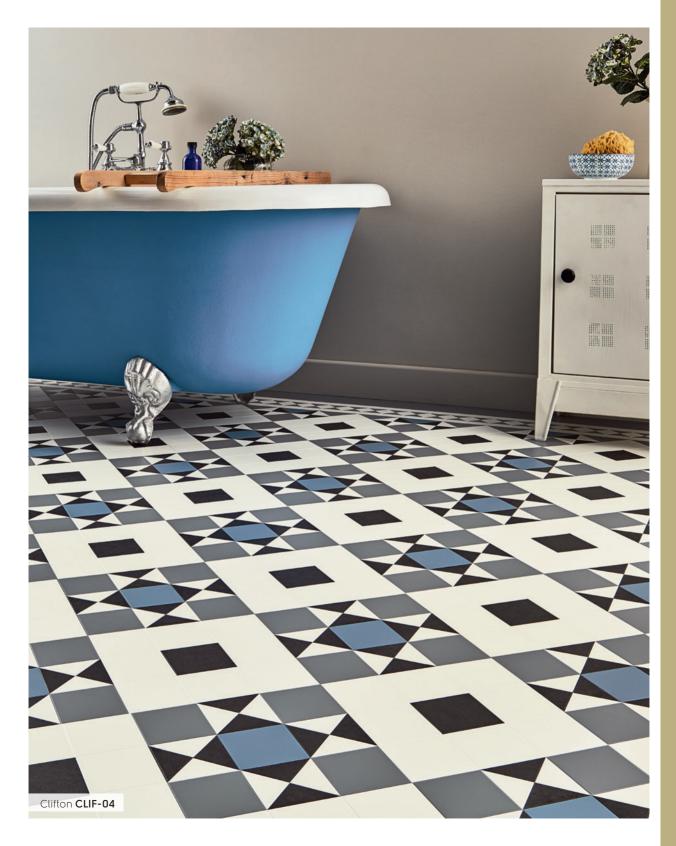

Each design has been created to give the opulent look of classic geometric tiles. From striking monochrome designs to beautifully blended traditional patterns, the collection reflects both the classic elegance of historic homes and the boldness of contemporary trends.

Ideal for recreating the original character of period interiors or for a contemporary statement look, the heritage look, the Heritage Collection features a tasteful mix of shades that can be used to create a totally individual look.

Presenting a range of 12 colours, from timeless terracotta, crimson and gold to contemporary dove grey, taupe and baby blue, the Heritage Collection features square, triangle and octagonal tiles, available in all 12 shades, which can be mixed and matched in any combination to create a truly individual floor.