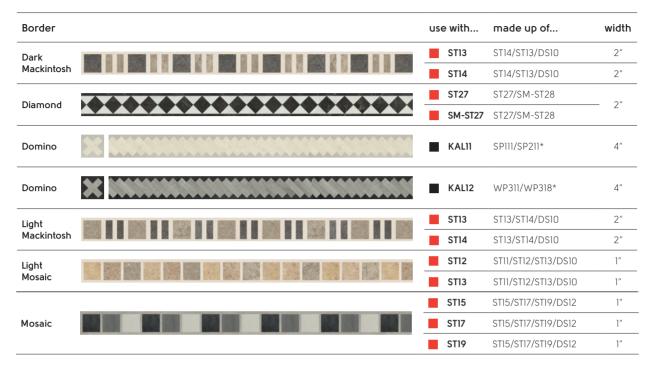

#### Accessories and design elements

| Decorative borders | 150  |
|--------------------|------|
| Design strips      | .152 |

#### Create intricate designs

Create intricate designs by combining multiple laying patterns with decorative borders and design strips to create a floor unique to you.

# Make it your own

A design strip can change the overall look of your floor, whether it's paired with a stone effect tile for a grout look, or with a wood plank to accentuate each plank and emulate floorboards - the choice is yours! Our design strips can also be used to create keyline or tramline borders around the edge of your room for a subtle design feature to frame the space or for more of a statement, incorporate a decorative border.

# For more information, see page 150 Grey Riven Slate STI6 | SCB-STI6-18 Grey Riven Slate **ST16** with DS12 3mm design strip and Windsor border RLOI with DS07 3mm design

19

Lightitup

Do you have a lot of natural light in your space? Place your full-size samples in an area of your room to view them throughout all times of the day, as the varying lighting can change the look of your floor. The soft morning light enhances the lighter tones in the flooring, creating a cool hue. During mid-day, sunlight casts stronger shadows and a warm exposure on the floor.

# Why not add a ready made border?

Now this floor could be finished, but... we weren't quite done yet!

We offer ready made borders that go perfectly with these tiles.

With three borders to choose from, we opted for the Windsor border to keep the space nice and light. It really worked and is the perfect finishing touch to this space.

Featured product: Basel Stone ST23 with DS10 3mm design strip

X

w

Glacial Marble SM-ST27

Our Inspiration

Designtip

Many of our Knight Tile designs have matching decorative borders, perfect for finishing your floor around the edge of the room. See page 150 for the full range available.