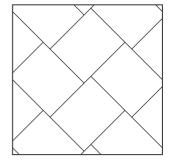

# Iime to choose your laying pattern

You could lay the floor in a brick lay pattern, but for this floor we went for a herringbone effect to add more visual interest in the space.

# Why not add a ready made border?

Now this floor could be finished, but... we weren't quite done yet!

We offer ready made borders that go perfectly with these tiles.

With three borders to choose from, we opted for the Windsor border to keep the space nice and light. It really worked and is the perfect finishing touch to this space.