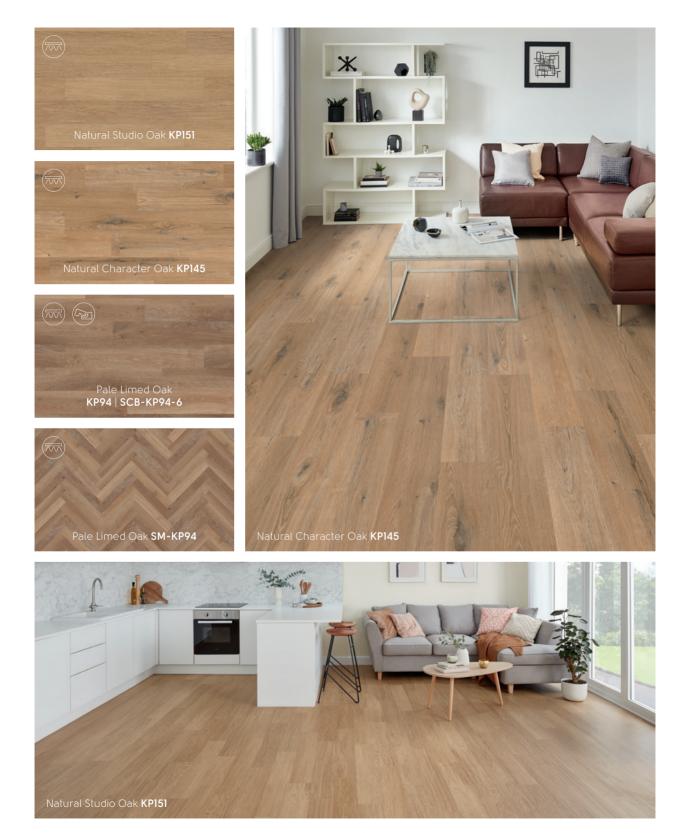

# Dur ranges

We know that style is personal and every space is different. To help you find the right floor for your home, see what each of our ranges has to offer:

Salvaged Barnwood VGW123T | VGW123T-RKP

**7** 

 $\overline{m}$ 

Accessible style

Our popular Knight Tile collection is our most affordable range, offering versatility to home decorators. Taking inspiration from a variety of oaks, driftwoods and pines, the full collection gives a wide variety of choice for every interior.

This collection covers a range of finishes, including rustic, lime washed and painted looks in both traditional and herringbone plank sizes, all finished with a light surface texture. From the pale tones of Washed Scandi Pine to the deep, brown hues of Aged Oak, there is a design and colourway suited for contemporary to rustic interiors.

Offering a flexible mix of gluedown and rigid core formats in both full-sized planks and modern herringbone, this collection is ideal for home decorators looking to create stylish interiors with a sense of flow over different subfloor conditions, including uneven or drying floors or where sound transmission from rooms above is a consideration.