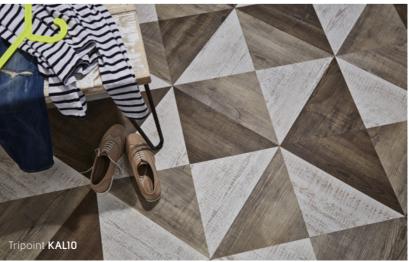

Black Riven Slate ST15 with DS12 3mm design strip

Geometric impact

Kaleidoscope is a unique collection of wood and stone colours available in different geometric designs including Cubix, Pennon and Apex. Our Kaleidoscope collection can help you achieve 3D impact, movement and visual contrast in your home.

Each piece of your geometric floor has been cleverly cut from our authentic wood and stone designs, with popular colourways from our Art Select, Van Gogh and Knight Tile ranges, to form shapes.

Apex KAL06