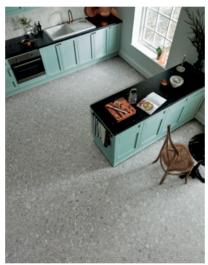

# 2. Next we needed to pick our main floor tile

For this kitchen we decided on Knight Tile's Grey Riven Slate as it worked well with the blue walls and neutral kitchen.

# Iime to choose your laying pattern

You could lay the floor in a brick lay pattern, but for this floor we went for a herringbone effect to add more visual interest in the space.

# Why not add a ready made border?

Now this floor could be finished, but... we weren't quite done yet!

We offer ready made borders that go perfectly with these tiles.

With three borders to choose from, we opted for the Windsor border to keep the space nice and light. It really worked and is the perfect finishing touch to this space.