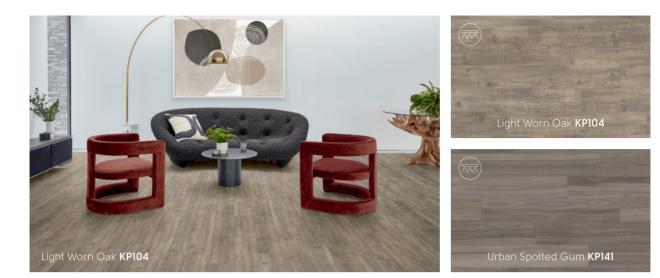

Designtip

Create impact across a room using the full sized planks of our Knight Tile range to create a timeless herringbone design, ideal for contemporary and classic interiors alike.

Urban Spotted Gum KP141