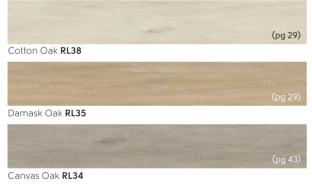

Choose your colour...

Here is a quick guide to all our wood designs by colour tone.

| RL32                 | RL23               | RL22                 | SM-RL22                      | SM-KP95            | RL39               | VGW8IT<br>VGW8IT-SCB         |
|----------------------|--------------------|----------------------|------------------------------|--------------------|--------------------|------------------------------|
| RL35                 | SM-RL26            | VGW84T               | RL47                         | KP95<br>SCB-KP95-6 | VGW8242            | VGW138T                      |
| KP144<br>SCB-KP144-6 | SM-RL24            | SM-KP99              | RL24                         | VGW83T             | RL12               | VGW99T                       |
| VGW136T              | VGW8101<br>RKP8101 | SM-VGW8241           | RL41                         | RL42               | VGW8112<br>RKP8112 | КР96                         |
| SM-KP144             | VGW8241            | VGW82T<br>VGW82T-SCB | SM-VGW8116<br>SM-VGW8116-RKP | VGW8107<br>RKP8107 | RL40               | <b>K</b> P103                |
| VGW8116<br>RKP8116   | AP08               | КР104                | <b>K</b> P141                | RL27               | RL36               | VGW123T<br>VGW123T-RKP       |
| RL13                 | SM-RL27            | VGW125T              | RPL-EW21                     | RL28               | SM-RL28            | SM-VGW123T<br>SM-VGW123T-RKP |