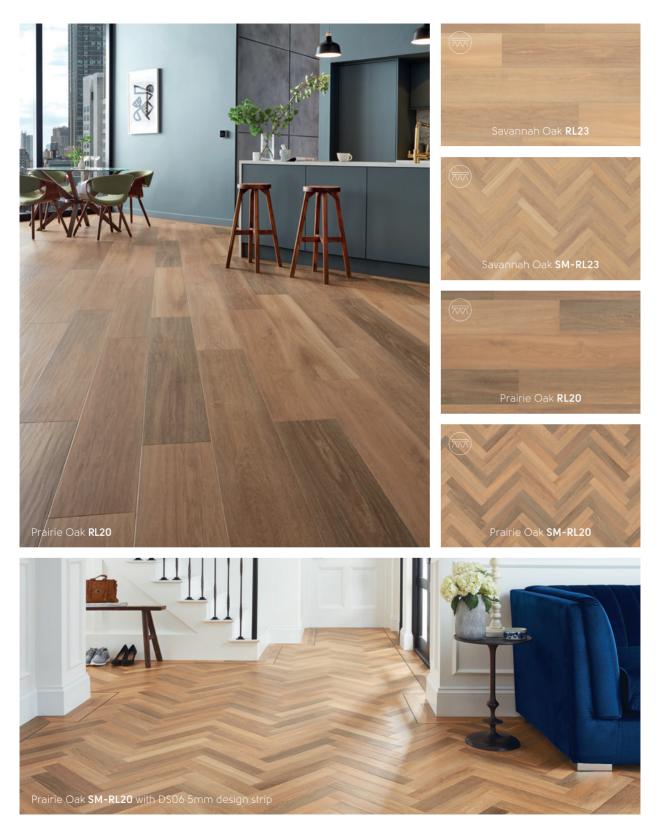

Choose your colour...

Here is a quick guide to all our wood designs by colour tone.

| RL32                 | RL23               | RL22                 | SM-RL22                      | SM-KP95            | RL39               | VGW8IT<br>VGW8IT-SCB         |
|----------------------|--------------------|----------------------|------------------------------|--------------------|--------------------|------------------------------|
| RL35                 | SM-RL26            | VGW84T               | RL47                         | KP95<br>SCB-KP95-6 | VGW8242            | VGW138T                      |
| KP144<br>SCB-KP144-6 | SM-RL24            | SM-KP99              | RL24                         | VGW83T             | RL12               | VGW99T                       |
| VGW136T              | VGW8101<br>RKP8101 | SM-VGW8241           | RL41                         | RL42               | VGW8112<br>RKP8112 | КР96                         |
| SM-KP144             | VGW8241            | VGW82T<br>VGW82T-SCB | SM-VGW8116<br>SM-VGW8116-RKP | VGW8107<br>RKP8107 | RL40               | <b>K</b> P103                |
| VGW8116<br>RKP8116   | AP08               | КР104                | <b>K</b> P141                | RL27               | RL36               | VGW123T<br>VGW123T-RKP       |
| RL13                 | SM-RL27            | VGW125T              | RPL-EW21                     | RL28               | SM-RL28            | SM-VGW123T<br>SM-VGW123T-RKP |

### 457mm x 76mm (18" x 3")

| (pg 41)                                    | (pg 28)                                      |
|--------------------------------------------|----------------------------------------------|
| Clay Artisan Oak <b>SM-RL29</b>            | Mountain Oak <b>SM-RL22</b>                  |
| (pg 42)                                    | (pg 30)                                      |
| Glacier Oak SM-RL21                        | Savannah Oak <b>SM-RL23</b>                  |
|                                            |                                              |
| (pg 43)                                    | (pg 31)                                      |
| (pg 43)<br>Dove Artisan Oak <b>SM-RL30</b> | (pg 31)<br>Golden Artisan Oak <b>SM-RL31</b> |
|                                            |                                              |