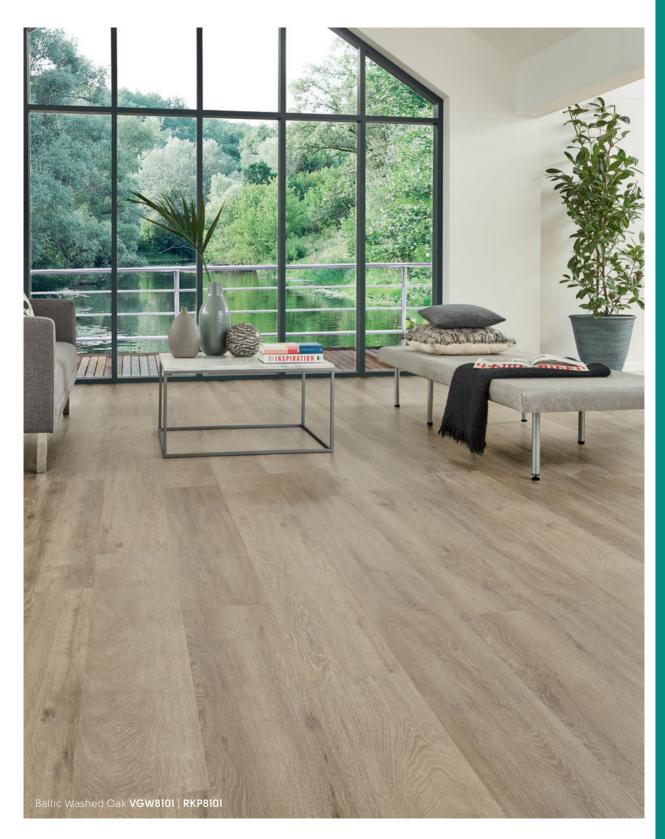

~

Detailed grain texture

Taking inspiration from many wood species found around the world, our Van Gogh range offers a wide range of designs to choose from. With products inspired by European oaks to reclaimed, salvaged timbers, there is a design to suit both contemporary and rustic interiors alike.

Every Van Gogh plank has a detailed wood grain texture, enhancing the colour and pattern of the product. The larger plank sizes complement these tactile surfaces to create the look and feel of a true timber floor.

Featuring muted tones of White Washed Oak with its subtle graining detail, to the cool grey tones of Nimbus Oak, you will find a product to match your contemporary interiors, while our salvaged redwood and barnwood designs offer a backdrop ideal for a modern rustic finish.

Offering a flexible mix of gluedown and rigid core formats in both full-sized planks and modern herringbone, this collection is ideal for home decorators looking to create stylish interiors with a sense of flow over different subfloor conditions, including uneven or drying floors or where sound transmission from rooms above is a consideration.