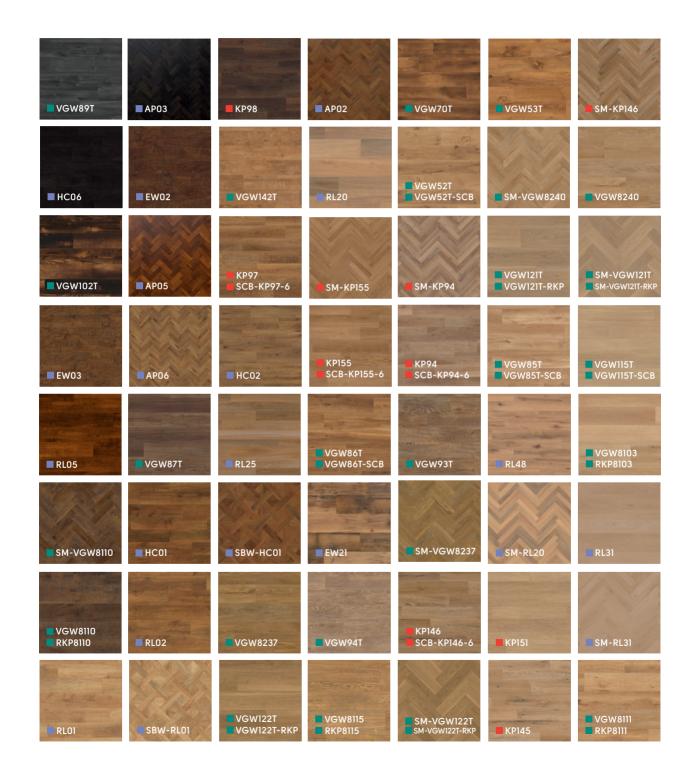

Choose your colour...

Here is a quick guide to all our wood designs by colour tone.

| RL32                 | RL23               | RL22                 | SM-RL22                      | SM-KP95            | RL39               | VGW8IT<br>VGW8IT-SCB         |
|----------------------|--------------------|----------------------|------------------------------|--------------------|--------------------|------------------------------|
| RL35                 | SM-RL26            | VGW84T               | RL47                         | KP95<br>SCB-KP95-6 | VGW8242            | VGW138T                      |
| KP144<br>SCB-KP144-6 | SM-RL24            | SM-KP99              | RL24                         | VGW83T             | RL12               | VGW99T                       |
| VGW136T              | VGW8101<br>RKP8101 | SM-VGW8241           | RL41                         | RL42               | VGW8112<br>RKP8112 | КР96                         |
| SM-KP144             | VGW8241            | VGW82T<br>VGW82T-SCB | SM-VGW8116<br>SM-VGW8116-RKP | VGW8107<br>RKP8107 | RL40               | <b>K</b> P103                |
| VGW8116<br>RKP8116   | AP08               | КР104                | <b>K</b> P141                | RL27               | RL36               | VGW123T<br>VGW123T-RKP       |
| RL13                 | SM-RL27            | VGW125T              | RPL-EW21                     | RL28               | SM-RL28            | SM-VGW123T<br>SM-VGW123T-RKP |