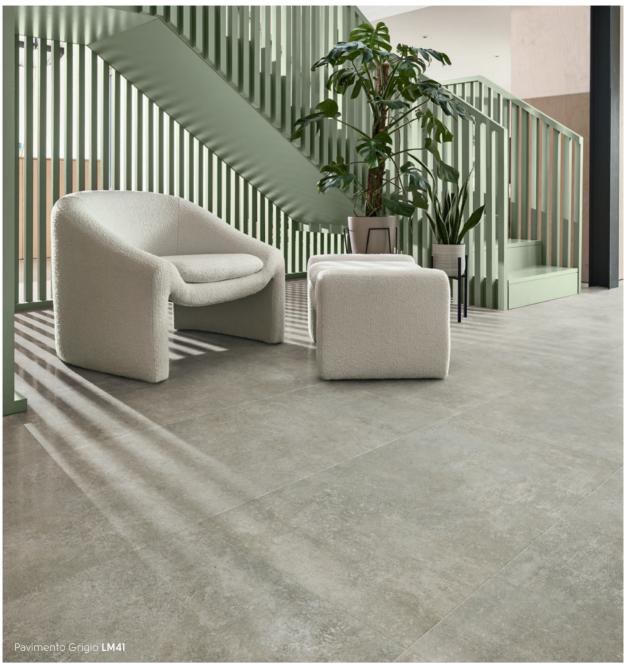

ted supply making it worth thousands of pounds per slab and unattainable to the average consumer.

Our designers were fortunate to source a slab of this rare material, most commonly used for countertops and wall cladding, and have delicately worked with the design to create a stunning floor tile with prominent grey and gold veining, as found in the original. The design makes a statement that can be accentuated or neutralised within the interior space, bringing sophistication and elegance to any room.



Pearl Onyx **LM35** 



















All products in our Art Select range feature a deep bevelled edge. Lay side by side to showcase the intricate details and high-quality craftsmanship, or accentuate each tile by combining with a complementary design strip.

Caliza Classico LM39



















## Our Inspiration

Originally quarried in 19th century Italy, this bluey-grey ornamental stone was only sold locally for houses. "Ceppo" translates to 'rock with pebbles', the main aesthetic feature of this design which forms naturally from a mixture of fragmented stones, leaning to the very high end of beautiful and highly aspirational terrazzo styles.

Modern architects have recognised its appeal and versatility and it is now seen as a modern material for interiors. Our designers have skillfully crafted three contemporary colour ways of this distinctive source material - Brezza, Sabbia and Naturale offering a neutral, warm or cool option for any interior.

















= available in gluedown | (2) = available in rigid core





Clean & contemporary

Our Van Gogh collecti