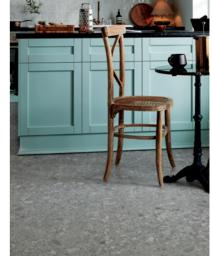

# 2. Next we needed to pick our main floor tile

For this kitchen we decided on Knight Tile's Grey Riven Slate as it worked well with the blue walls and neutral kitchen.

# Iime to choose your laying pattern

You could lay the floor in a brick lay pattern, but for this floor we went for a herringbone effect to add more visual interest in the space.

# Why not add a ready made border?

Now this floor could be finished, but... we weren't quite done yet!

We offer ready made borders that go perfectly with these tiles.

With three borders to choose from, we opted for the Windsor border to keep the space nice and light. It really worked and is the perfect finishing touch to this space.