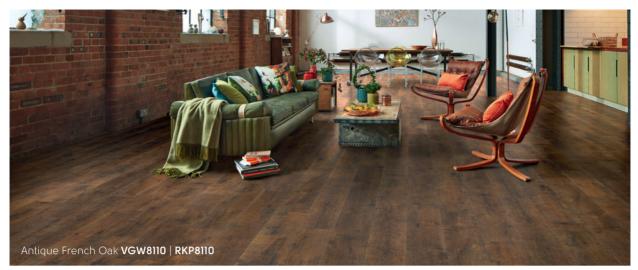

ect.







RA



Our

































Our Inspiration





Aviemore Oak VGW8242









Nimbus Oak VGW125T























French Oak VGW85T | VGW85T-SCB















R





















🛞 = natural wood grain emboss

Our Inspiration

The marvellous rusticity and rotary saw markings of this create an unmistakably unique floor with unlimited potential. The heavy tonal shifts within this product, created by an elongated enhanced by layers of natural, hand-applied finishing oils. These oils strengthen the underlying brunette tones that allow the to become more pronounced. The final bright sandy colours, deep browns, blue hues and dark greys beautifully illuminate these expressive grain structures in





Salvaged Barnwood VGW123T | VGW123T-RKP











**7** 





 $\overline{m}$ 





Accessible style

Our popular Knight Tile collection is our most affordable range, offering versatility to home decorators. Taking inspiration from a variety of oaks, driftwoods and pines, the full collection gives a wide variety of choice for every interior.

This collection covers a range of finishes, including rustic, lime washed and painted looks in both traditional and herringbone plank sizes, all finished with a light surface texture. From the pale tones of Washed Scandi Pine to the deep, brown hues of Aged Oak, there is a design and colourway suited for contemporary to rustic interiors.

Offering a flexible mix of gluedown and rigid core formats in both full-sized planks and modern herringbone, this collection is ideal for home decorators looking to create