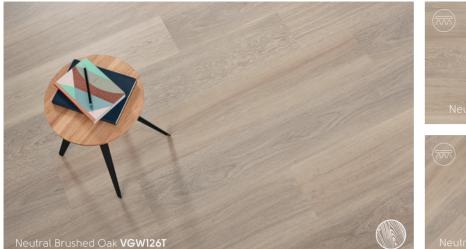

Neutral Brushed Oak SM-VGW126T

Designtip

look. Use the large format plank to create a areas for a subtle zoning effect.

RA

Our

Our Inspiration

Aviemore Oak VGW8242

Nimbus Oak VGW125T