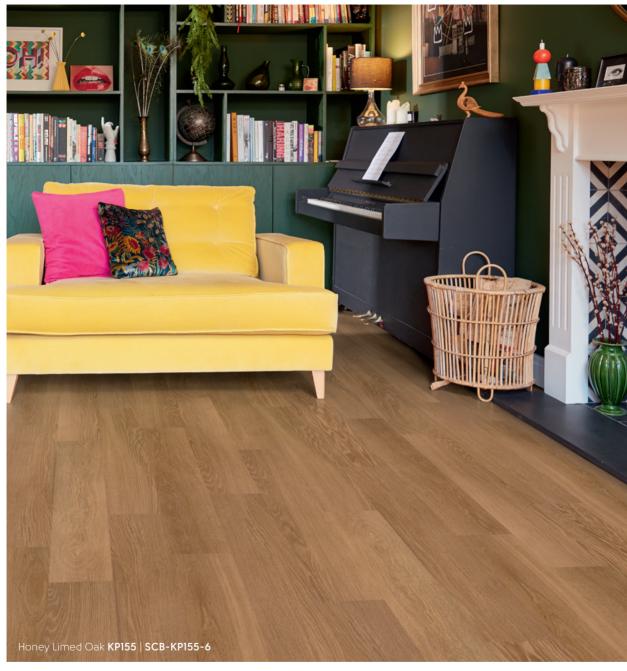

Salvaged Barnwood VGW123T | VGW123T-RKP

**7** 

 $\overline{m}$ 

Accessible style

Our popular Knight Tile collection is our most affordable range, offering versatility to home decorators. Taking inspiration from a variety of oaks, driftwoods and pines, the full collection gives a wide variety of choice for every interior.

This collection covers a range of finishes, including rustic, lime washed and painted looks in both traditional and herringbone plank sizes, all finished with a light surface texture. From the pale tones of Washed Scandi Pine to the deep, brown hues of Aged Oak, there is a design and colourway suited for contemporary to rustic interiors.

Offering a flexible mix of gluedown and rigid core formats in both full-sized planks and modern herringbone, this collection is ideal for home decorators looking to create stylish interiors with a sense of flow over different subfloor conditions, including uneven or drying floors or where sound transmission from rooms above is a consideration.