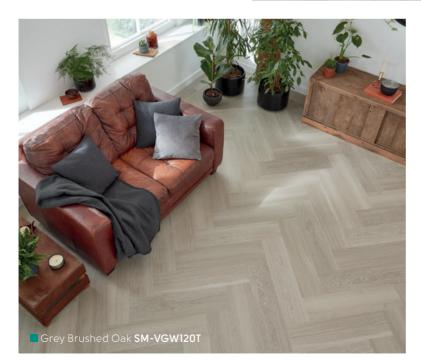

#### Herringbone has become a firm design favourite and it's easy to understand why.

Whether you're looking to add textural interest in an open plan home or visually enlarge a smaller room, a herringbone pattern will introduce a sense of flow with bags of personality.

With each of our herringbone designs also available in a large plank alternative, why not try a herringbone design to create a feature floor in your entrance hallway, complemented by its large plank companion throughout the rest of the house?

For a subtle twist on the classic, a double plank herringbone adds character and visual interest to any space. Or for maximum impact, combine two or three different designs to really express your individuality and create a statement floor unique to you and your home.