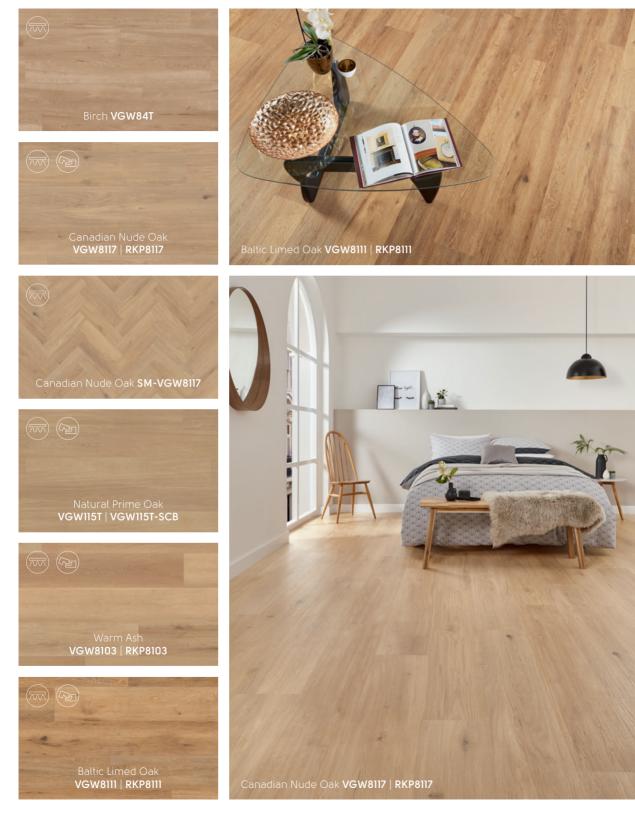

#### Karndean Showroom

Crab Apple Way, Vale Park, Evesham, Worcestershire WR11 IGP **Opening times:** Monday – Saturday: 9am - 5pm

Bank Holidays: 10am - 4pm

Full of charm & character

Our Art Select wood collection features our most intricate designs taking inspiration from ash sourced from the English countryside to oaks native to Spain's Basque region.

Detailed embossing techniques capture the look and feel of the knots and grain found in the original timber that inspired them. These highly realistic textured surfaces are combined with deep bevelled edges to define each individual plank, resulting in a collection that embodies luxury, sophistication and versatility.

The Art Select wood range features the natural warm tones of Golden Artisan Oak and cool grey hues of Canvas Oak with subtle handscraped finishes, to the deep chocolatey browns of Serrano Oak, ensuring there is something to complement every interior.