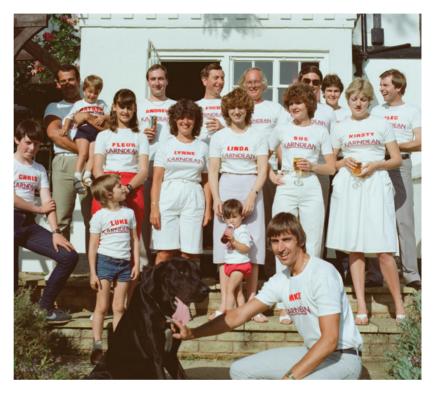

#### Our past

It all began in 1973 when a former flooring installer created a small business called Karndean. Initially trading as a flooring distributor, he soon set his focus deciding the future was with luxury vinyl flooring. With the belief that flooring shouldn't just be practical, it needed to be beautiful as well, he began to travel the world, seeking inspiration for what are now the most realistic luxury vinyl flooring products on the market.

The Karndean team worked out of the family house for several years with the family's trusty dog Smokey, the Great Dane who is still present on Karndean's logo today. Although much has changed since 1973, we are proud to say that many of our early employees, including some who worked out of the original family home, are still with the company today.