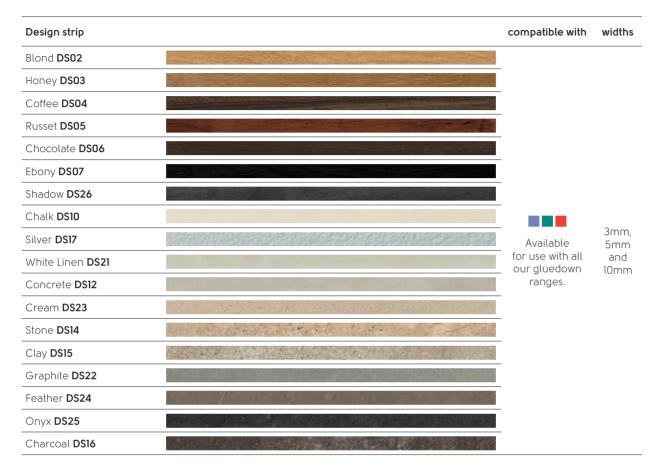

#### Accessories and design elements

| Decorative borders | 150  |
|--------------------|------|
| Design strips      | .152 |

# Make it your own

A design strip can change the overall look of your floor, whether it's paired with a stone effect tile for a grout look, or with a wood plank to accentuate each plank and emulate floorboards - the choice is yours! Our design strips can also be used to create keyline or tramline borders around the edge of your room for a subtle design feature to frame the space or for more of a statement, incorporate a decorative border.

# For more information, see page 150 Grey Riven Slate STI6 | SCB-STI6-18 Grey Riven Slate **ST16** with DS12 3mm design strip and Windsor border RLOI with DS07 3mm design

19

Lightitup

Do you have a lot of natural light in your space? Place your full-size samples in an area of your room to view them throughout all times of the day, as the varying lighting can change the look of your floor. The soft morning light enhances the lighter tones in the flooring, creating a cool hue. During mid-day, sunlight casts stronger shadows and a warm exposure on the floor.