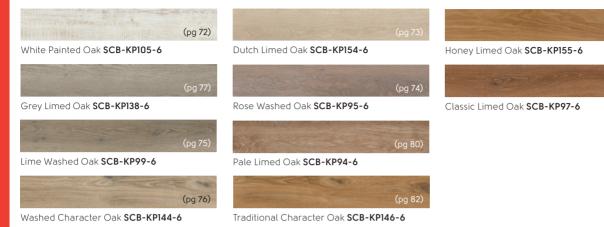

Choose your colour...

Here is a quick guide to all our wood designs by colour tone.

| RL32                 | RL23               | RL22                 | SM-RL22                      | SM-KP95            | RL39               | VGW8IT<br>VGW8IT-SCB         |
|----------------------|--------------------|----------------------|------------------------------|--------------------|--------------------|------------------------------|
| RL35                 | SM-RL26            | VGW84T               | RL47                         | KP95<br>SCB-KP95-6 | VGW8242            | VGW138T                      |
| KP144<br>SCB-KP144-6 | SM-RL24            | SM-KP99              | RL24                         | VGW83T             | RL12               | VGW99T                       |
| VGW136T              | VGW8101<br>RKP8101 | SM-VGW8241           | RL41                         | RL42               | VGW8112<br>RKP8112 | КР96                         |
| SM-KP144             | VGW8241            | VGW82T<br>VGW82T-SCB | SM-VGW8116<br>SM-VGW8116-RKP | VGW8107<br>RKP8107 | RL40               | <b>K</b> P103                |
| VGW8116<br>RKP8116   | AP08               | КР104                | <b>K</b> P141                | RL27               | RL36               | VGW123T<br>VGW123T-RKP       |
| RL13                 | SM-RL27            | VGW125T              | RPL-EW21                     | RL28               | SM-RL28            | SM-VGW123T<br>SM-VGW123T-RKP |