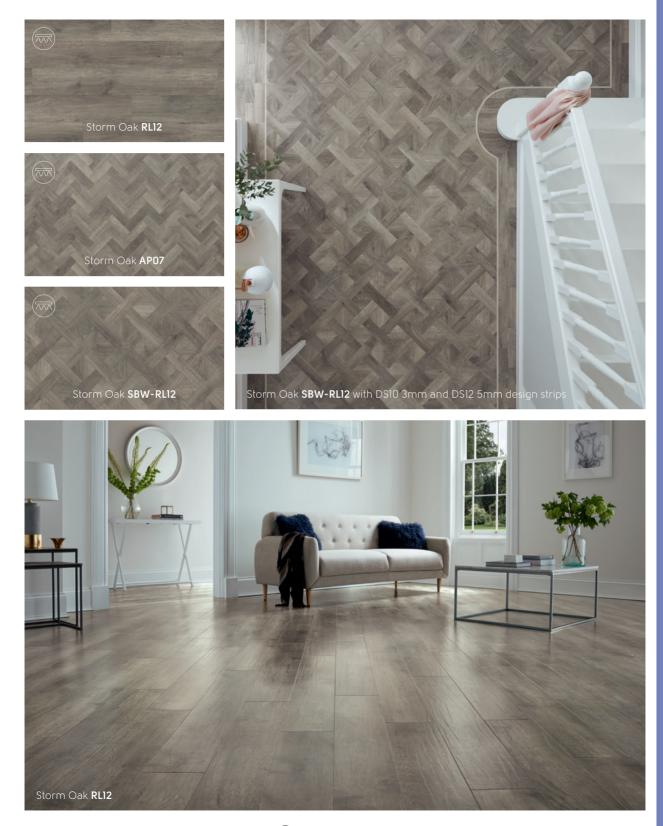

#### 114mm x 114mm / 305mm x 76mm (4 1/2" x 4 1/2" / 12" x 3")

Storm Oak SBW-RL12

Spring Oak SBW-RL01

Dawn Oak SBW-HC01