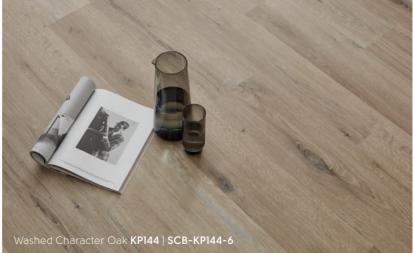

Our Inspiration

detail. The variation in tone, planks, the colour variation gives options for a variety of colourways, Washed, Natural

KP146 | SCB-KP146-6

ortlessly stylish

Each stone design in our Art Select collection has been carefully selected to bring a touch of nature's beauty into your space.