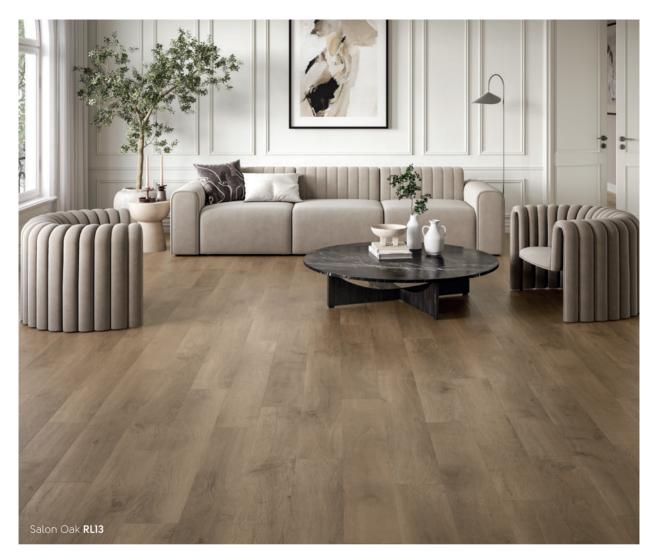

s in the early 20th Century, and subsequent national restriction on felling, means that American chestnut timber is now only available as a reclaimed material and is one of the rarest varieties of reclaimed hardwood.

The distinctive and natural features of Chestnut, along with the nail holes and raft marks, makes for a desirable flooring in both traditional and contemporary settings. Its eclectically rustic design, wide colour ranges from radiant tans to deep chocolates, along with a diverse and gorgeous grain structure that creates a strikingly unique floor.

To further enhance the authenticity of this, our Reclaimed Chestnut is also available in random plank sizes as well as an extra-large format plank, creating a truly remarkable flooring design











= natural wood grain emboss











() = available in gluedown | () = available in rigid core

T

## Limed Linen Oak RL47 Tolsford Ash RL42 Canterbury Ash RL41 Create a statement Inspired by the ancient species of Ash, sourced

woods provide a high contrast design offering a subtle statement to any space.

Canterbury Ash RL41



Our

Drawing inspiration from a 400-year-old holm oak in the Basque country of Northern Spain, our Serrano Oak design is brought to life. Through the use of light scraping and brushing techniques, our designers have created a distinctive look, enhanced by a darker base layer for a rich and luxurious feel.

The original wood was carefully lime-treated to highlight its beautiful flowery grain and linear patterns and hand-etched to replicate the wood grain in the natural material. Available in