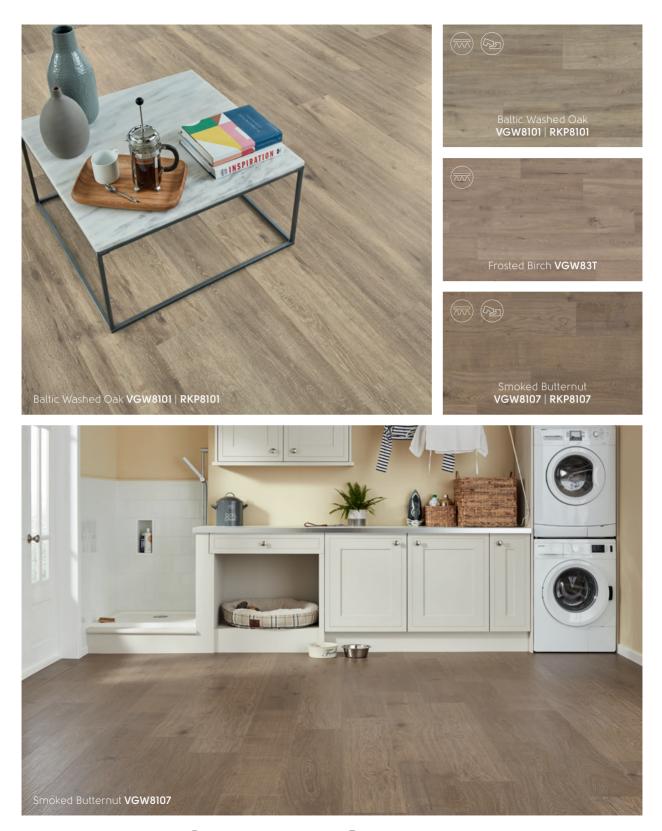

Choose your colour...

Here is a quick guide to all our wood designs by colour tone.

| RL32                 | RL23               | RL22                 | SM-RL22                      | SM-KP95            | RL39               | VGW8IT<br>VGW8IT-SCB         |
|----------------------|--------------------|----------------------|------------------------------|--------------------|--------------------|------------------------------|
| RL35                 | SM-RL26            | VGW84T               | RL47                         | KP95<br>SCB-KP95-6 | VGW8242            | VGW138T                      |
| KP144<br>SCB-KP144-6 | SM-RL24            | SM-KP99              | RL24                         | VGW83T             | RL12               | VGW99T                       |
| VGW136T              | VGW8101<br>RKP8101 | SM-VGW8241           | RL41                         | RL42               | VGW8112<br>RKP8112 | КР96                         |
| SM-KP144             | VGW8241            | VGW82T<br>VGW82T-SCB | SM-VGW8116<br>SM-VGW8116-RKP | VGW8107<br>RKP8107 | RL40               | <b>K</b> P103                |
| VGW8116<br>RKP8116   | AP08               | КР104                | <b>K</b> P141                | RL27               | RL36               | VGW123T<br>VGW123T-RKP       |
| RL13                 | SM-RL27            | VGW125T              | RPL-EW21                     | RL28               | SM-RL28            | SM-VGW123T<br>SM-VGW123T-RKP |