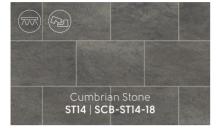

= available in gluedown | (2) = available in rigid core

Clean & contemporary

Our Van Gogh collection offers a wide range of designs for home decorators. Taking inspiration from a variety of natural stones, slates and marbles the full collection gives a wide variety of choice for every interior. From the clean white tones of classic Calacatta marble, to rich, dark contemporary Italian slates, there is a design suited to every home.

Available in large 18" x 36" tiles to show off the natural variation of the product, our designers have then introduced different colours that are ideal for modern homes.

Our Inspiration

Slate continues to be a popular look in flooring and with our Italian Slates, our designers wanted to introduce a subtle variation to this known classic. The directional markings within the tiles are vertical rather than horizontal and tiny flecks of tonal colour add depth and interest to the design. A smooth surface finish allows the colour and design to attract all the focus. Offered in charcoal, grey, beige and off-white colourways, there's a tile here for every space.