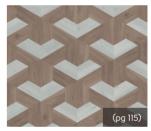

Black Riven Slate ST15 with DS12 3mm design strip

Geometric impact

Kaleidoscope is a unique collection of wood and stone colours available in different geometric designs including Cubix, Pennon and Apex. Our Kaleidoscope collection can help you achieve 3D impact, movement and visual contrast in your home.

Each piece of your geometric floor has been cleverly cut from our authentic wood and stone designs, with popular colourways from our Art Select, Van Gogh and Knight Tile ranges, to form shapes.

Apex KAL06

115

Our Inspiration

creative design is available in two subtle yet striking colourways,

IV T VIL T AN IP.S

119

Å

Victorian grandeur

The Heritage Collection features a range of exquisite designs inspired by the architectural tiled floors of grand Victorian and Regency villas and townhouses.