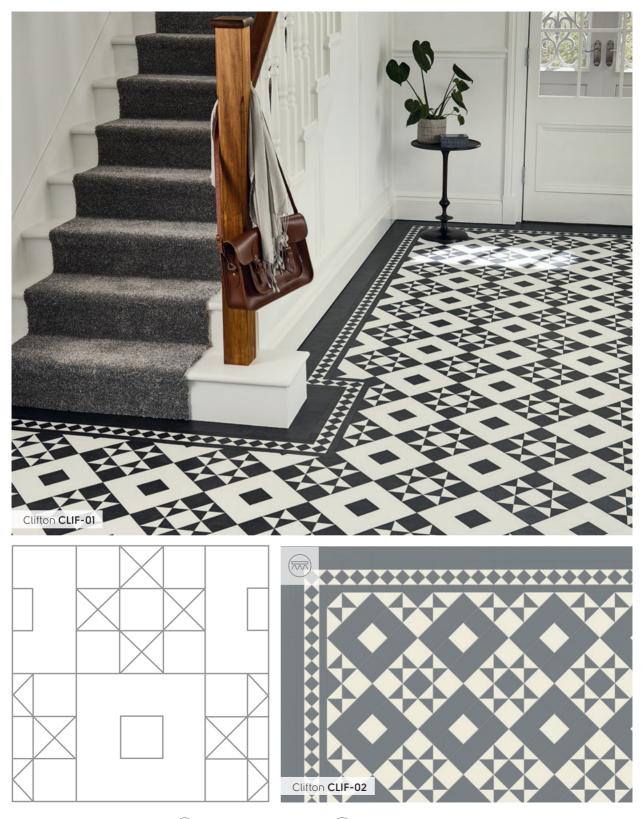

Each design has been created to give the opulent look of classic geometric tiles. From striking monochrome designs to beautifully blended traditional patterns, the collection reflects both the classic elegance of historic homes and the boldness of contemporary trends.

Ideal for recreating the original character of period interiors or for a contemporary statement look, the heritage look, the Heritage Collection features a tasteful mix of shades that can be used to create a totally individual look.

Presenting a range of 12 colours, from timeless terracotta, crimson and gold to contemporary dove grey, taupe and baby blue, the Heritage Collection features square, triangle and octagonal tiles, available in all 12 shades, which can be mixed and matched in any combination to create a truly individual floor.