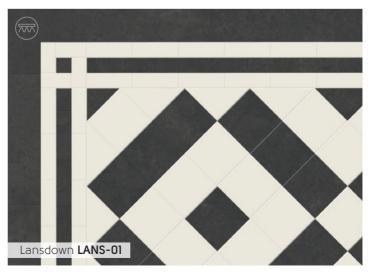

Featured product: Basel Stone ST23 with DS10 3mm design strip

X

w

Glacial Marble SM-ST27

Our Inspiration

Designtip

Many of our Knight Tile designs have matching decorative borders, perfect for finishing your floor around the edge of the room. See page 150 for the full range available.

Honed Oyster Slate ST17 with DS12 3mm design strip and Windsor border

ST21 | SCB-ST21-18

<image>

Our Inspiration

have taken inspiration from

Our rectangular tiles can be laid in many different ways to add interest to your room. This grid pattern offers a more contemporary feel.