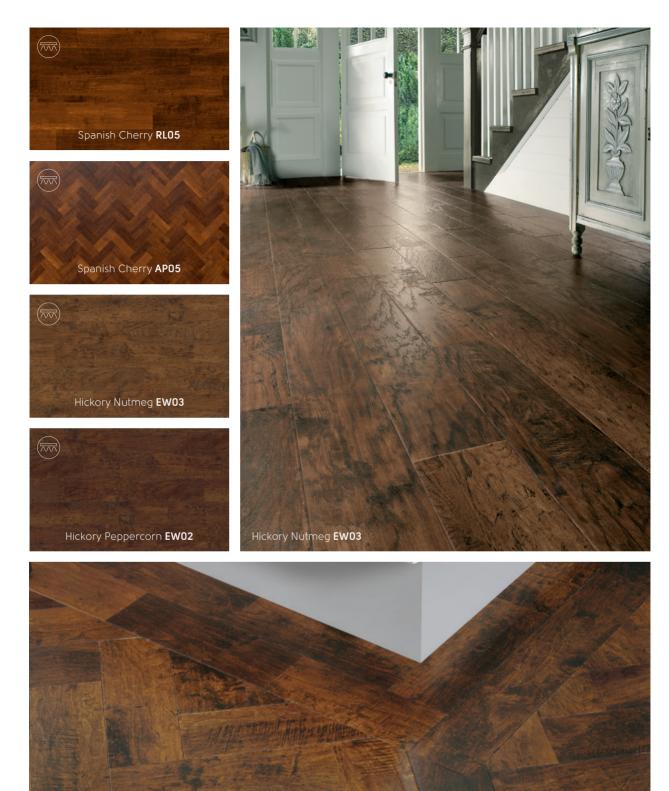

#### Karndean Showroom

Crab Apple Way, Vale Park, Evesham, Worcestershire WR11 IGP **Opening times:** Monday – Saturday: 9am - 5pm

Bank Holidays: 10am - 4pm

Full of charm & character

Our Art Select wood collection features our most intricate designs taking inspiration from ash sourced from the English countryside to oaks native to Spain's Basque region.

Detailed embossing techniques capture the look and feel of the knots and grain found in the original timber that inspired them. These highly realistic textured surfaces are combined with deep bevelled edges to define each individual plank, resulting in a collection that embodies luxury, sophistication and versatility.

The Art Select wood range features the natural warm tones of Golden Artisan Oak and cool grey hues of Canvas Oak with subtle handscraped finishes, to the deep chocolatey browns of Serrano Oak, ensuring there is something to complement every interior.