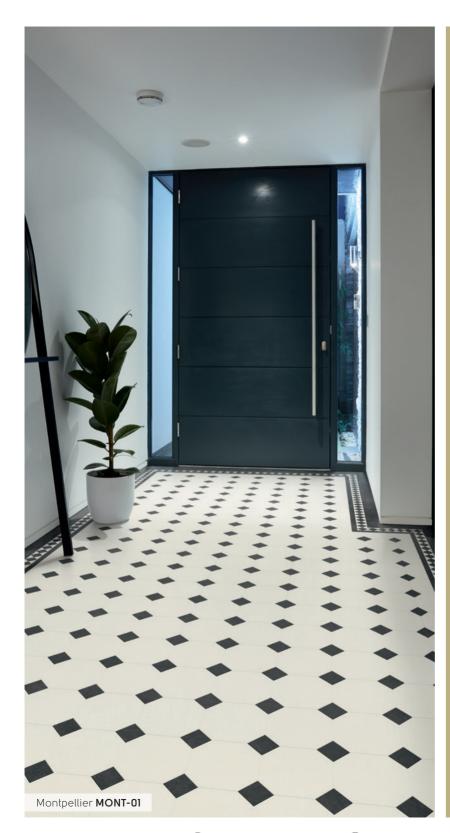

created to give the opulent look of classic geometric tiles. From striking monochrome designs to beautifully blended traditional patterns, the collection reflects both the classic elegance of historic homes and the boldness of contemporary trends.

Ideal for recreating the original character of period interiors or for a contemporary statement look, the heritage look, the Heritage Collection features a tasteful mix of shades that can be used to create a totally individual look.

Presenting a range of 12 colours, from timeless terracotta, crimson and gold to contemporary dove grey, taupe and baby blue, the Heritage Collection features square, triangle and octagonal tiles, available in all 12 shades, which can be mixed and matched in any combination to create a truly individual floor.



R



# Our Inspiration



aph



All our Heritage Collection designs have complementary borders to add that perfect finishing touch to your room.

2222222

Montpellier MONT-06



















We offer natural wood and stone-inspired designs featuring all the intricate details and unique characteristics you'd expect to see in traditional flooring. Carefully designed for authenticity, colours are defined with variable shades and tones, just as they are in natural materials. We have an extensive collection of designs, from soft light to darker tones, paired with attractive emboss detailing, there's sure to be a design to define your living space.

## Art Select Wood





Limed Linen Oak **RL47**\*

1219mm x 178mm (48" x 7")







Tweed Oak RL37



Thickness:

Bevel:

Wear layer: 0.7mm

3.0mm