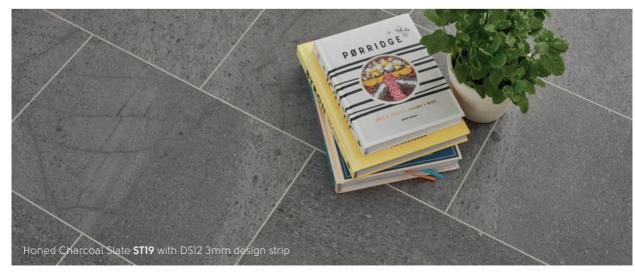

M

Versatility & style

Our popular Knight Tile collection is our most affordable range, offering versatility to home decorators.

Taking inspiration from a variety of natural stones, slates and marbles the full collection gives a wide variety of choice for every interior. From the classic pale tones of Glacial Marble to the contemporary Grey Riven Slate, there is a design suited to every home.

Offering a flexible mix of gluedown and rigid core formats, this collection is ideal for home decorators looking to create stylish interiors with a sense of flow over different subfloor conditions, including uneven or drying floors or where sound transmission from rooms above is a consideration.

Featured product: Basel Stone ST23 with DS10 3mm design strip

X

w

Glacial Marble SM-ST27

Our Inspiration

Designtip

Many of our Knight Tile designs have matching decorative borders, perfect for finishing your floor around the edge of the room. See page 150 for the full range available.