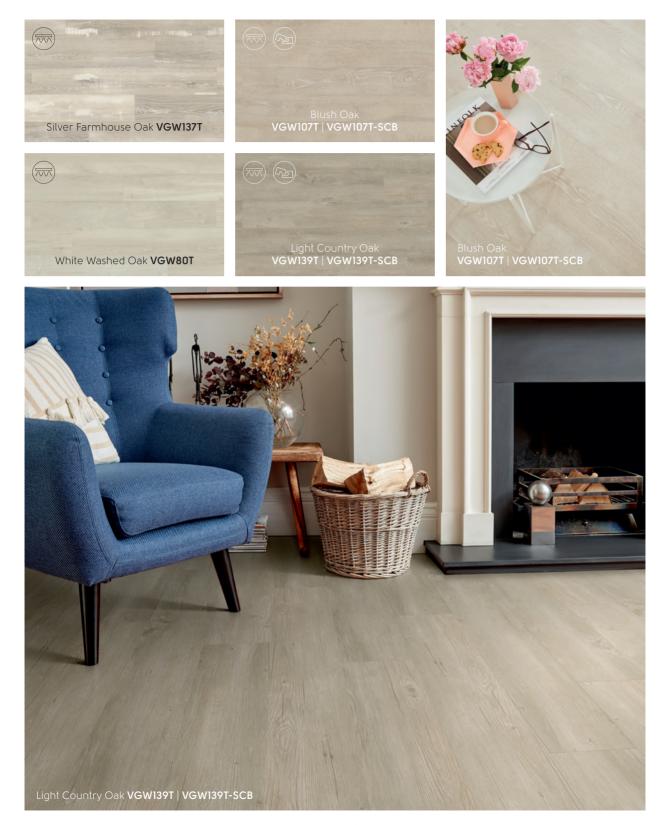

Choose your colour...

Here is a quick guide to all our wood designs by colour tone.

| RL32                 | RL23               | RL22                 | SM-RL22                      | SM-KP95            | RL39               | VGW8IT<br>VGW8IT-SCB         |
|----------------------|--------------------|----------------------|------------------------------|--------------------|--------------------|------------------------------|
| RL35                 | SM-RL26            | VGW84T               | RL47                         | KP95<br>SCB-KP95-6 | VGW8242            | VGW138T                      |
| KP144<br>SCB-KP144-6 | SM-RL24            | SM-KP99              | RL24                         | VGW83T             | RL12               | VGW99T                       |
| VGW136T              | VGW8101<br>RKP8101 | SM-VGW8241           | RL41                         | RL42               | VGW8112<br>RKP8112 | КР96                         |
| SM-KP144             | VGW8241            | VGW82T<br>VGW82T-SCB | SM-VGW8116<br>SM-VGW8116-RKP | VGW8107<br>RKP8107 | RL40               | <b>K</b> P103                |
| VGW8116<br>RKP8116   | AP08               | КР104                | <b>K</b> P141                | RL27               | RL36               | VGW123T<br>VGW123T-RKP       |
| RL13                 | SM-RL27            | VGW125T              | RPL-EW21                     | RL28               | SM-RL28            | SM-VGW123T<br>SM-VGW123T-RKP |