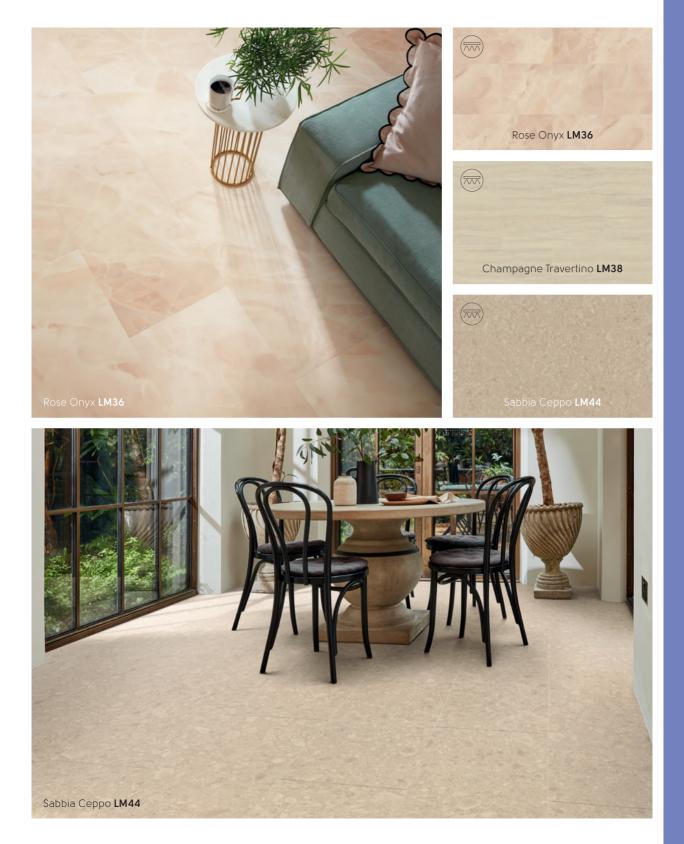

ate your space with timeless charm, elegance and luxury.





















Our Inspiration

Calacatta Borghini Marble is the most sought-after marble variety, extracted from one of the oldest quarries in the Apuan Alps of Italy. It is very precious and in limited supply making it worth thousands of pounds per slab and unattainable to the average consumer.

Our designers were fortunate to source a slab of this rare material, most commonly used for countertops and wall cladding, and have delicately worked with the design to create a stunning floor tile with prominent grey and gold veining, as found in the original. The design makes a statement that can be accentuated or neutralised within the interior space, bringing sophistication and elegance to any room.



Pearl Onyx **LM35** 



















All products in our Art Select range feature a deep bevelled edge. Lay side by side to showcase the intricate details and high-quality craftsmanship, or accentuate each tile by combining with a complementary design strip.

Caliza Classico LM39



















## Our Inspiration

Originally quarried in 19th century Italy, this bluey-grey ornamental stone was only sold locally for houses. "Ceppo" translates to 'rock with pebbles', the main aesthetic feature of this design which forms naturally from a mixture of fragmented stones, leaning to the very high end of beautiful and highly aspirational terrazzo styles.

Modern architects have recognised its appeal and versatility and it is now seen as a modern material for interiors. Our designers have skillfully crafted three contemp