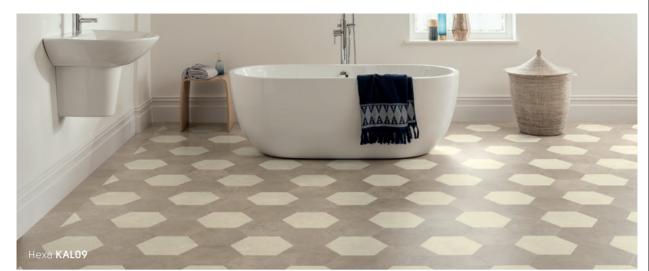

# Heritage Collection

Inspired by the look of classic geometric tiles, our Heritage Collection features an array of striking designs.

Gluedown: 2.5mm thickness | 0.55mm wear layer

Each design has been created to give the opulent look of classic geometric tiles. From striking monochrome designs to beautifully blended traditional patterns, the collection reflects both the classic elegance of historic homes and the boldness of contemporary trends.

Ideal for recreating the original character of period interiors or for a contemporary statement look, the heritage look, the Heritage Collection features a tasteful mix of shades that can be used to create a totally individual look.

Presenting a range of 12 colours, from timeless terracotta, crimson and gold to contemporary dove grey, taupe and baby blue, the Heritage Collection features square, triangle and octagonal tiles, available in all 12 shades, which can be mixed and matched in any combination to create a truly individual floor.