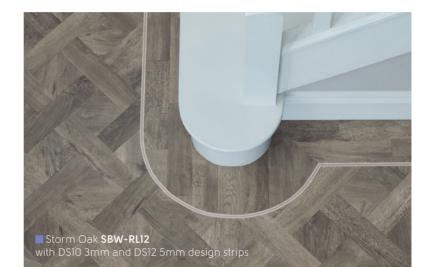

#### 114mm x 114mm / 305mm x 76mm (4 1/2" x 4 1/2" / 12" x 3")

Storm Oak SBW-RL12

Spring Oak SBW-RL01

Dawn Oak SBW-HC01