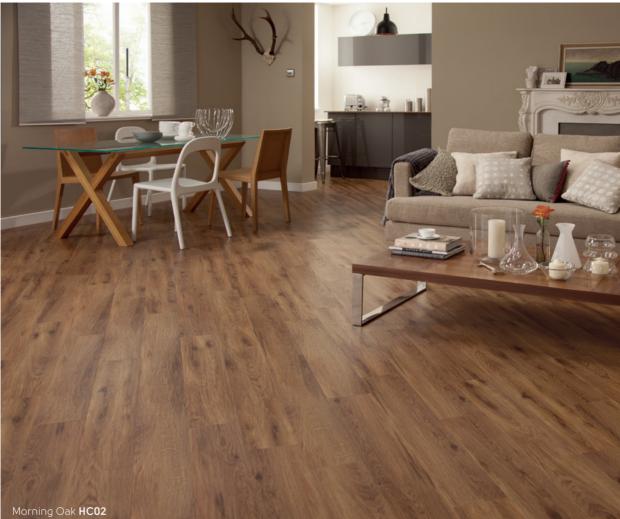

Salvaged Barnwood VGW123T | VGW123T-RKP

**7** 

 $\overline{m}$ 

Accessible style

Our popular Knight Tile collection is our most affordable range, offering versatility to home decorators. Taking inspiration from a variety of oaks, driftwoods and pines, the full collection gives a wide variety of choice for every interior.

This collection covers a range of finishes, including rustic, lime washed and painted looks in both traditional and herringbone plank sizes, all finished with a light surface texture. From the pale tones of Washed Scandi Pine to the deep, brown hues of Aged Oak, there is a design and colourway suited for contemporary to rustic interiors.

Offering a flexible mix of gluedown and rigid core formats in both full-sized planks and modern herringbone, this collection is ideal for home decorators looking to create stylish interiors with a sense of flow over different subfloor conditions, including uneven or drying floors or where sound transmission from rooms above is a consideration.