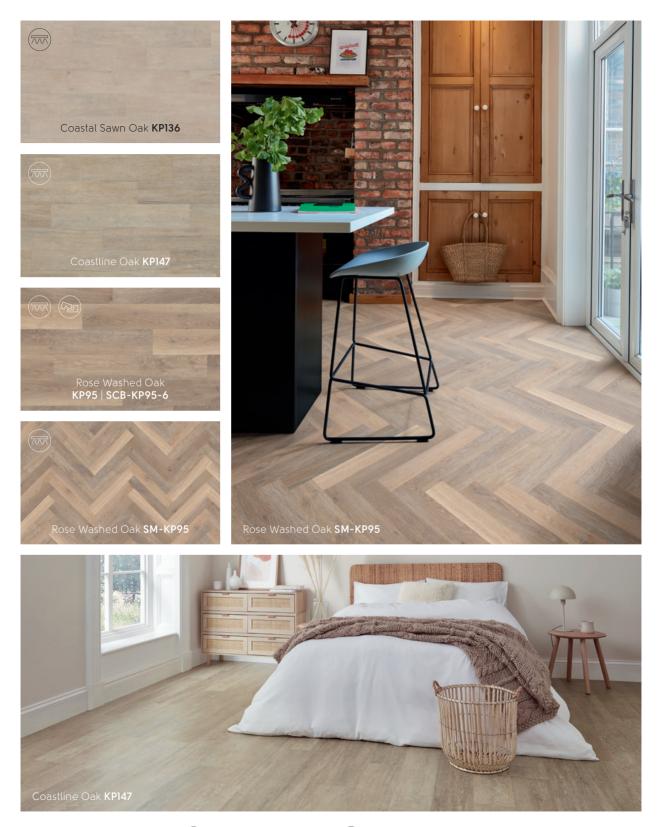

Salvaged Barnwood VGW123T | VGW123T-RKP

**7** 

 $\overline{m}$ 

Accessible style

Our popular Knight Tile collection is our most affordable range, offering versatility to home decorators. Taking inspiration from a variety of oaks, driftwoods and pines, the full collection gives a wide variety of choice for every interior.

This collection covers a range of finishes, including rustic, lime washed and painted looks in both traditional and herringbone plank sizes, all finished with a light surface texture. From the pale tones of Washed Scandi Pine to the deep, brown hues of Aged Oak, there is a design and colourway suited for contemporary to rustic interiors.

Offering a flexible mix of gluedown and rigid core formats in both full-sized planks and modern herringbone, this collection is ideal for home decorators looking to create stylish interiors with a sense of flow over different subfloor conditions, including uneven or drying floors or where sound transmission from rooms above is a consideration.