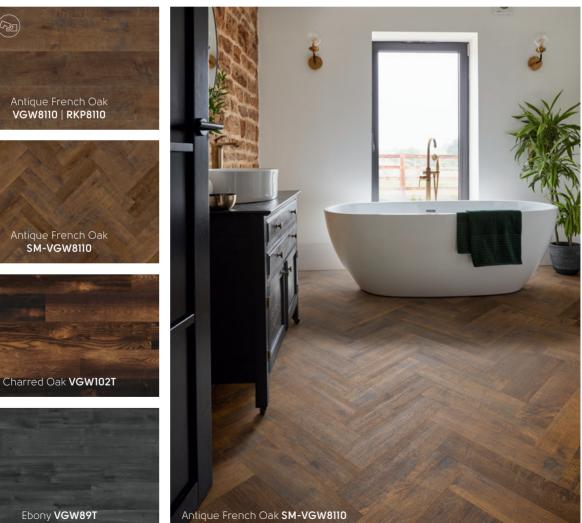

t.







RA



Our

































Our Inspiration





Aviemore Oak VGW8242









Nimbus Oak VGW125T























French Oak VGW85T | VGW85T-SCB















R





















🛞 = natural wood grain emboss

Our Inspiration

The marvellous rusticity and rotary saw markings of this create an unmistakably unique floor with unlimited potential. The heavy tonal shifts within this product, created by an elongated enhanced by layers of natural, hand-applied finishing oils. These oils strengthen the underlying brunette tones that allow the to become more pronounced. The final bright sandy colours, deep browns, blue hues and dark greys beautifully illuminate these expressive grain structures in





Salvaged Barnwood VGW123T | VGW123T-RKP











**7** 





 $\overline{m}$ 





Accessible style

Our popular Knight Tile collection is our most affordable range, offering versatility to home decorators. Taking inspiration from a variety of oaks, driftwoods and pines, the full collection gives a wide variety of choice for every interior.

This collection covers a range of finishes, including rustic, lime washed and painted looks in both traditional and herringbone plank sizes, all finished with a light surface texture. From the pale tones of Washed Scandi Pine to the deep, brown hues of Aged Oak, there is a design and colourway suited for contemporary to rustic interiors.

Offering a flexible mix of gluedown and rigid core formats in both full-sized planks and modern herringbone, this collection is ideal for home decorators looking to create st