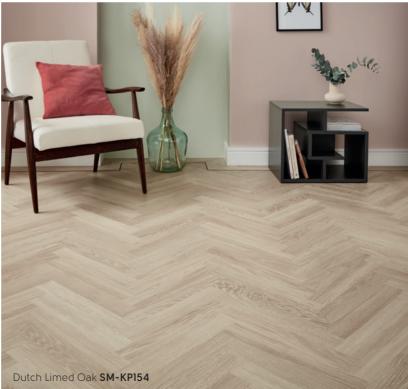

#### Herringbone has become a firm design favourite and it's easy to understand why.

Whether you're looking to add textural interest in an open plan home or visually enlarge a smaller room, a herringbone pattern will introduce a sense of flow with bags of personality.

With each of our herringbone designs also available in a large plank alternative, why not try a herringbone design to create a feature floor in your entrance hallway, complemented by its large plank companion throughout the rest of the house?

For a subtle twist on the classic, a double plank herringbone adds character and visual interest to any space. Or for maximum impact, combine two or three different designs to really express your individuality and create a statement floor unique to you and your home.