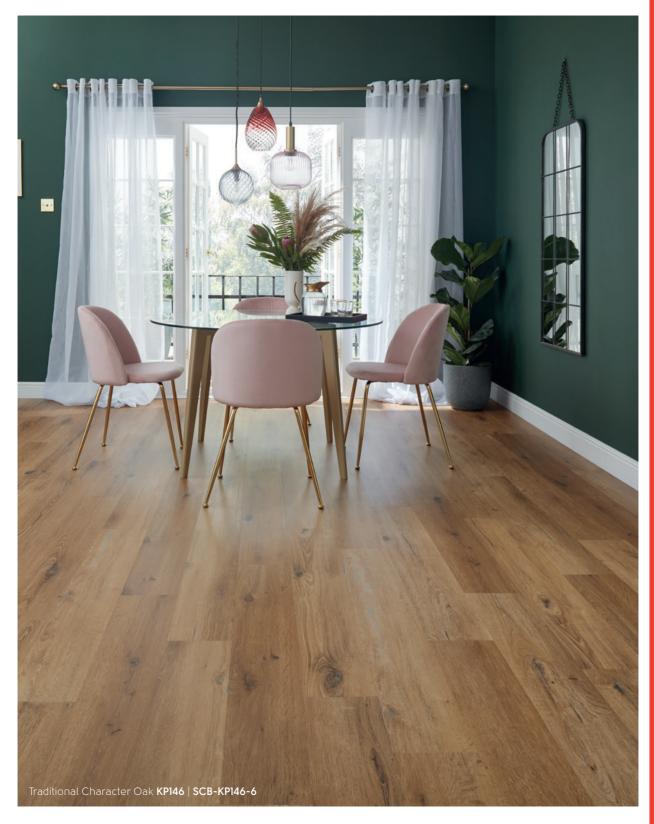

Our Inspiration

detail. The variation in tone, planks, the colour variation gives options for a variety of colourways, Washed, Natural

KP146 | SCB-KP146-6

ortlessly stylish

Each stone design in our Art Select collection has been carefully selected to bring a touch of nature's beauty into your space.