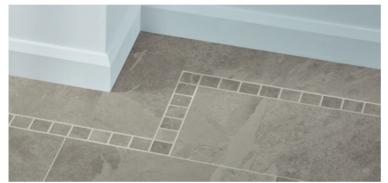

# Make it your own

A design strip can change the overall look of your floor, whether it's paired with a stone effect tile for a grout look, or with a wood plank to accentuate each plank and emulate floorboards - the choice is yours! Our design strips can also be used to create keyline or tramline borders around the edge of your room for a subtle design feature to frame the space or for more of a statement, incorporate a decorative border.

# For more information, see page 150 Grey Riven Slate STI6 | SCB-STI6-18 Grey Riven Slate **ST16** with DS12 3mm design strip and Windsor border RLOI with DS07 3mm design

19

Lightitup

Do you have a lot of natural light in your space? Place your full-size samples in an area of your room to view them throughout all times of the day, as the varying lighting can change the look of your floor. The soft morning light enhances the lighter tones in the flooring, creating a cool hue. During mid-day, sunlight casts stronger shadows and a warm exposure on the floor.

# Why not add a ready made border?

Now this floor could be finished, but... we weren't quite done yet!

We offer ready made borders that go perfectly with these tiles.

With three borders to choose from, we opted for the Windsor border to keep the space nice and light. It really worked and is the perfect finishing touch to this space.