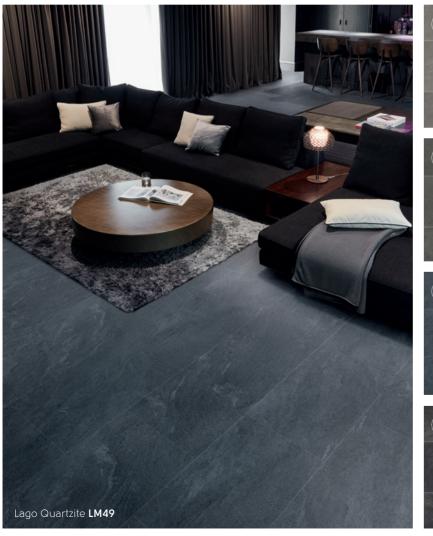

Available in large 18" x 36" tiles to show off the natural variation of the product, our designers have then introduced different colours that are ideal for modern homes.

Our Inspiration

Slate continues to be a popular look in flooring and with our Italian Slates, our designers wanted to introduce a subtle variation to this known classic. The directional markings within the tiles are vertical rather than horizontal and tiny flecks of tonal colour add depth and interest to the design. A smooth surface finish allows the colour and design to attract all the focus. Offered in charcoal, grey, beige and off-white colourways, there's a tile here for every space.

M

Versatility & style

Our popular Knight Tile collection is our most affordable range, offering versatility to home decorators.

Taking inspiration from a variety of natural stones, slates and marbles the full collection gives a wide variety of choice for every interior. From the classic pale tones of Glacial Marble to the contemporary Grey Riven Slate, there is a design suited to every home.

Offering a flexible mix of gluedown and rigid core formats, this collection is ideal for home decorators looking to create stylish interiors with a sense of flow over different subfloor conditions, including uneven or drying floors or where sound transmission from rooms above is a consideration.

Featured product: Basel Stone ST23 with DS10 3mm design strip

X

w

Glacial Marble SM-ST27

Our Inspiration

Designtip

Many of our Knight Tile designs have matching decorative borders, perfect for finishing your floor around the edge of the room. See page 150 for the full range available.