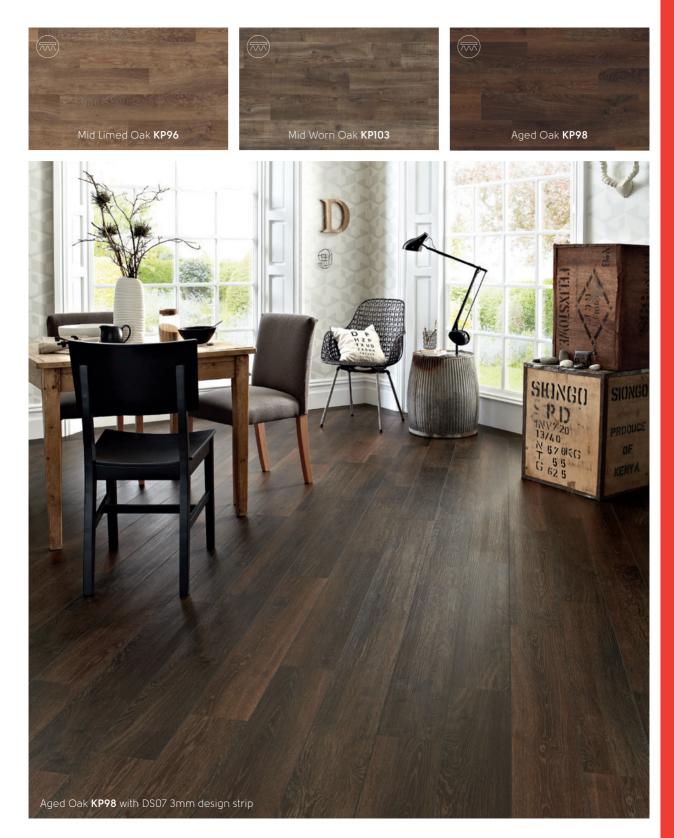

design strip

Dawn Oak AP02

Spanish Cherry AP05

Our Inspiration

The original boards that inspired our Reclaimed Chestnut were sourced from an Ohioan reclamation yard and our product designers were instantly enamoured by its strong variation and characterful appearance. Salvaged from floor joists, granary boards and roof rafters of traditional American barns and factories, the near extinction of the species in the early 20th Century, and subsequent national restriction on felling, means that American chestnut timber is now only available as a reclaimed material and is one of the rarest varieties of reclaimed hardwood.

The distinctive and natural features of Chestnut, along with the nail holes and raft marks, makes for a desirable flooring in both traditional and contemporary settings. Its eclectically rustic design, wide colour ranges from radiant tans to deep chocolates, along with a diverse and gorgeous grain structure that creates a strikingly unique floor.

To further enhance the authenticity of this, our Reclaimed Chestnut is also available in random plank sizes as well as an extra-large format plank, creating a truly remarkable flooring design

= natural wood grain emboss