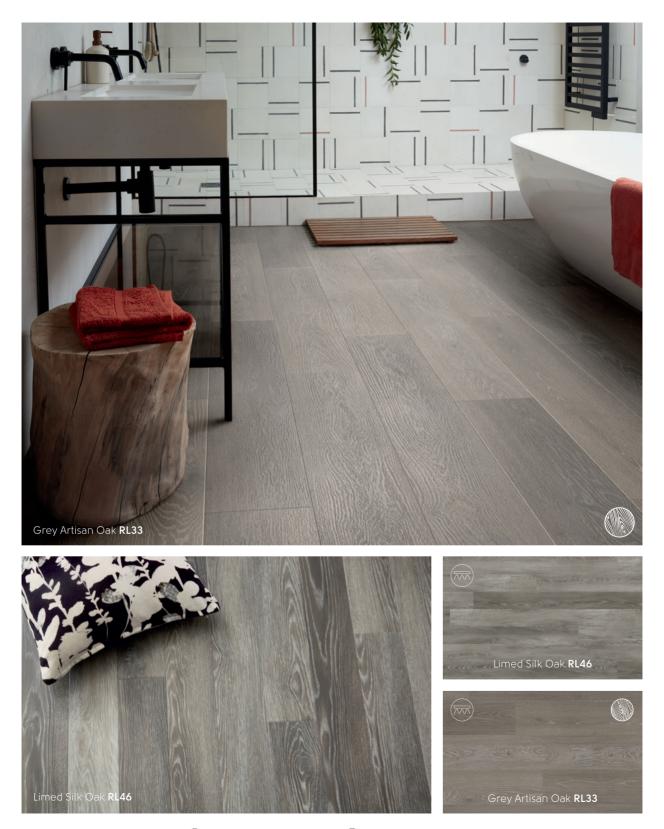

tatement Inspired by the ancient species of Ash, sourced

woods provide a high contrast design offering a subtle statement to any space.

Canterbury Ash RL41



Our

Drawing inspiration from a 400-year-old holm oak in the Basque country of Northern Spain, our Serrano Oak design is brought to life. Through the use of light scraping and brushing techniques, our designers have created a distinctive look, enhanced by a darker base layer for a rich and luxurious feel.

The original wood was carefully lime-treated to highlight its beautiful flowery grain and linear patterns and hand-etched to replicate the wood grain in the natural material. Available in a 56" x 9" plank and a large format 28" x 4.5" herringbone to showcase the elegance of the design.











~









































Detailed grain texture

Taking inspiration from many wood species found around the world, our Van Gogh range offers a wide range of designs to choose from. With products inspired by European oaks to reclaimed, salvaged timbers, there is a design to suit both contemporary and rustic interiors alike.

Every Van Gogh plank has a detailed wood grain texture, enhancing the colour and pattern of the product. The larger plank sizes complement these tactile surfaces to create the look and feel of a true timber floor.

Featuring muted tones of White Washed Oak with its subtle graining detail, to the cool grey tones of Nimbus Oak, you will find a product to match your contemporary interiors, while our salvaged redwood and barnwood designs offer a backdrop ideal for a modern rustic finish.