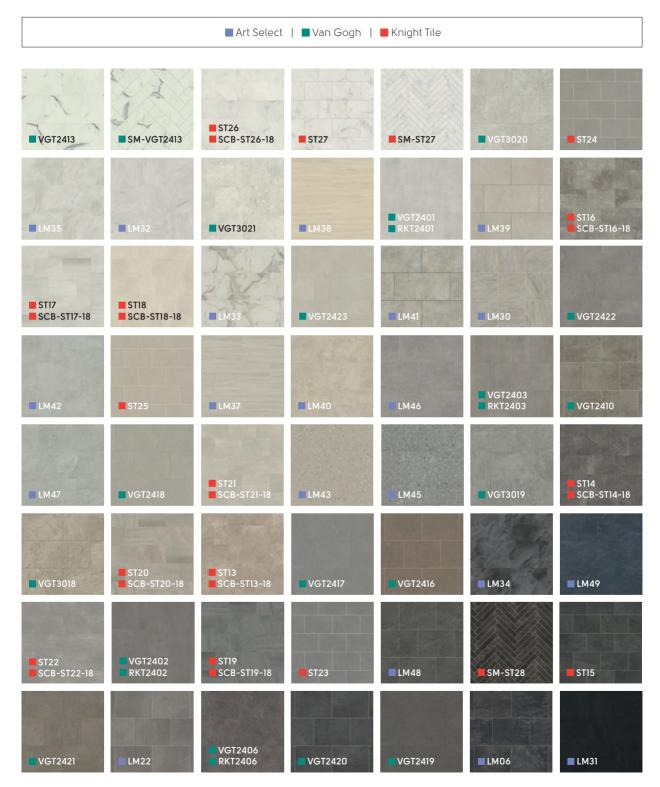

Art Select | Van Gogh | Knight Tile

Here is a quick guide to all our stone designs by colour tone.

Top tips for designing your perfect floor

Mix & Match

Changing the angle your floor is laid at can have a huge impact on your space.