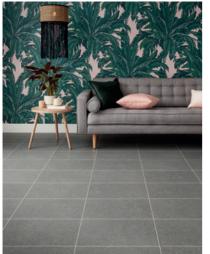

M

Versatility & style

Our popular Knight Tile collection is our most affordable range, offering versatility to home decorators.

Taking inspiration from a variety of natural stones, slates and marbles the full collection gives a wide variety of choice for every interior. From the classic pale tones of Glacial Marble to the contemporary Grey Riven Slate, there is a design suited to every home.

Offering a flexible mix of gluedown and rigid core formats, this collection is ideal for home decorators looking to create stylish interiors with a sense of flow over different subfloor conditions, including uneven or drying floors or where sound transmission from rooms above is a consideration.

Featured product: Basel Stone ST23 with DS10 3mm design strip

X

w

Glacial Marble SM-ST27

Our Inspiration

Designtip

Many of our Knight Tile designs have matching decorative borders, perfect for finishing your floor around the edge of the room. See page 150 for the full range available.