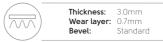

## Art Select Wood

Limed Linen Oak **RL47**\*

1219mm x 178mm (48" x 7")

Tweed Oak RL37

Thickness:

Bevel:

Wear layer: 0.7mm

3.0mm

Standard

Merino Oak RL36

\* Please note: as a feature of the design, these products incorporate a high colour variation between individual planks

(🛲) = available in gluedown | (🖅) = available in rigid core

3.0mm

Standard

Thickness:

Bevel:

Wear layer: 0.7mm