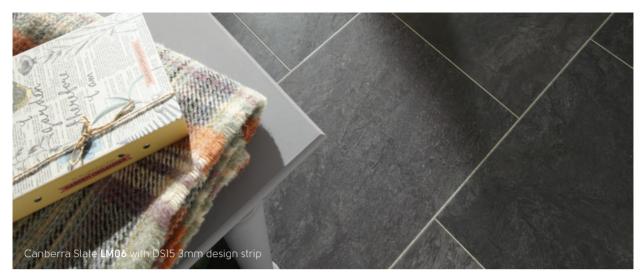

Available in large 18" x 36" tiles to show off the natural variation of the product, our designers have then introduced different colours that are ideal for modern homes.

Our Inspiration

Slate continues to be a popular look in flooring and with our Italian Slates, our designers wanted to introduce a subtle variation to this known classic. The directional markings within the tiles are vertical rather than horizontal and tiny flecks of tonal colour add depth and interest to the design. A smooth surface finish allows the colour and design to attract all the focus. Offered in charcoal, grey, beige and off-white colourways, there's a tile here for every space.