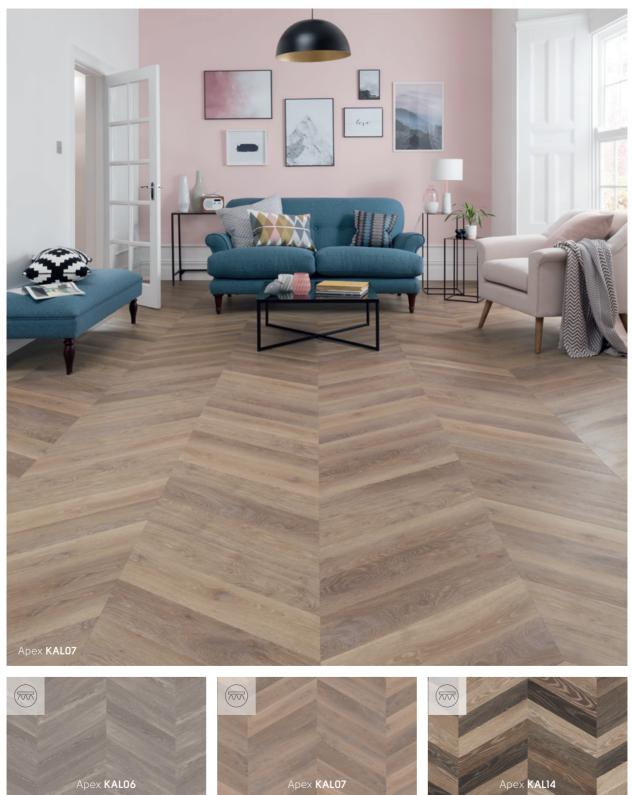

#### Herringbone has become a firm design favourite and it's easy to understand why.

Whether you're looking to add textural interest in an open plan home or visually enlarge a smaller room, a herringbone pattern will introduce a sense of flow with bags of personality.

With each of our herringbone designs also available in a large plank alternative, why not try a herringbone design to create a feature floor in your entrance hallway, complemented by its large plank companion throughout the rest of the house?

For a subtle twist on the classic, a double plank herringbone adds character and visual interest to any space. Or for maximum impact, combine two or three different designs to really express your individuality and create a statement floor unique to you and your home.