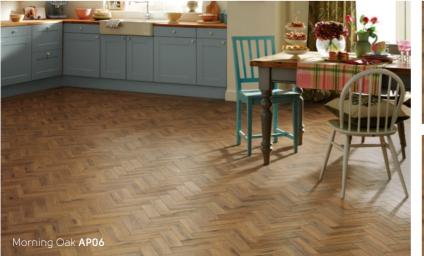

Salvaged Barnwood VGW123T | VGW123T-RKP

**7** 

 $\overline{m}$ 

Accessible style

Our popular Knight Tile collection is our most affordable range, offering versatility to home decorators. Taking inspiration from a variety of oaks, driftwoods and pines, the full collection gives a wide variety of choice for every interior.

This collection covers a range of finishes, including rustic, lime washed and painted looks in both traditional and herringbone plank sizes, all finished with a light surface texture. From the pale tones of Washed Scandi Pine to the deep, brown hues of Aged Oak, there is a design and colourway suited for contemporary to rustic interiors.

Offering a flexible mix of gluedown and rigid core formats in both full-sized planks and modern herringbone, this collection is ideal for home decorators looking to create stylish interiors with a sense of flow over different subfloor conditions, including uneven or drying floors or where sound transmission from rooms above is a consideration.