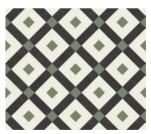

Black Riven Slate ST15 with DS12 3mm design strip

Geometric impact

Kaleidoscope is a unique collection of wood and stone colours available in different geometric designs including Cubix, Pennon and Apex. Our Kaleidoscope collection can help you achieve 3D impact, movement and visual contrast in your home.

Each piece of your geometric floor has been cleverly cut from our authentic wood and stone designs, with popular colourways from our Art Select, Van Gogh and Knight Tile ranges, to form shapes.

Apex KAL06