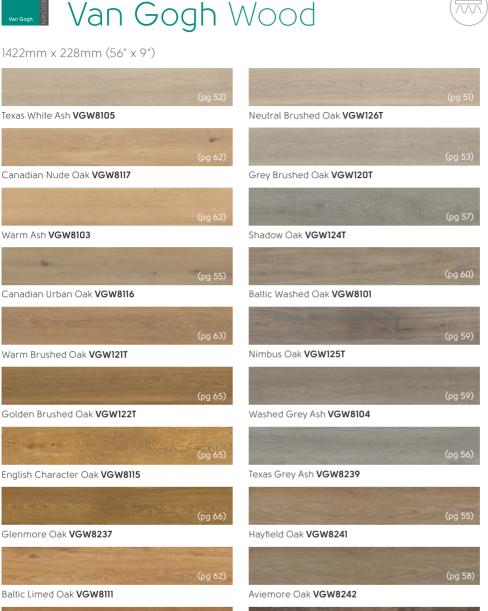

# 🗖 Van Gogh

From European oaks to salvaged timbers, the mix of classic yet contemporary products in our Van Gogh range suits every style and décor. Available in both gluedown and rigid core fitting formats.

**Gluedown:** 3mm thickness | 0.55mm wear layer | Micro bevelled edges **Rigid core:** 5.5mm/6.5mm thickness | 0.55mm wear layer | Micro bevelled edges

~

Detailed grain texture

Taking inspiration from many wood species found around the world, our Van Gogh range offers a wide range of designs to choose from. With products inspired by European oaks to reclaimed, salvaged timbers, there is a design to suit both contemporary and rustic interiors alike.

Every Van Gogh plank has a detailed wood grain texture, enhancing the colour and pattern of the product. The larger plank sizes complement these tactile surfaces to create the look and feel of a true timber floor.

Featuring muted tones of White Washed Oak with its subtle graining detail, to the cool grey tones of Nimbus Oak, you will find a product to match your contemporary interiors, while our salvaged redwood and barnwood designs offer a backdrop ideal for a modern rustic finish.

Offering a flexible mix of gluedown and rigid core formats in both full-sized planks and modern herringbone, this collection is ideal for home decorators looking to create stylish interiors with a sense of flow over different subfloor conditions, including uneven or drying floors or where sound transmission from rooms above is a consideration.

A selection of our Van Gogh designs have been finished with a handcrafted emboss, accentuating the natural look and feel of the wood that inspired it. Look out for our natural wood grain icon to see which of our designs benefit from this natural finish.