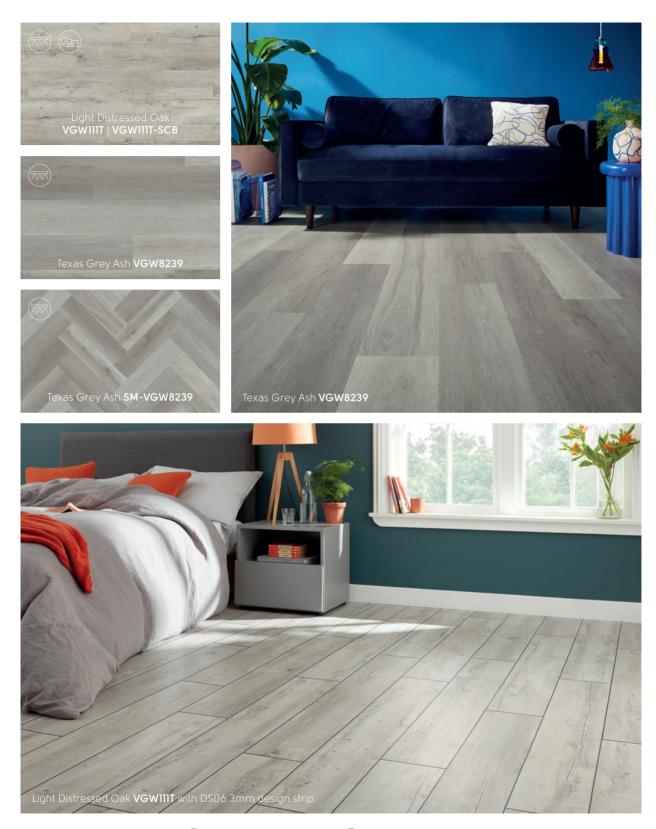

Offering a flexible mix of gluedown and rigid core formats in both full-sized planks and modern herringbone, this collection is ideal for home decorators looking to create stylish interiors with a sense of flow over different subfloor conditions, including uneven or drying floors or where sound transmission from rooms above is a consideration.





























A selection of our Van Gogh designs have been finished with a handcrafted emboss, accentuating the natural look and feel of the wood that inspired it. Look out for our natural wood grain icon to see which of our designs benefit from this natural finish.

Neutral Brushed Oak SM-VGW126T











Designtip

look. Use the large format plank to create a areas for a subtle zoning effect.







RA



Our

































Our Inspiration





Aviemore Oak VGW8242









Nimbus Oak VGW125T























French Oak VGW85T | VGW85T-SCB















R





















🛞 = natural wood grain emboss

Our Inspiration

The marvellous rusticity and rotary saw markings of this create an unmistakably unique floor with unlimited potential. The heavy tonal shifts within this product, created by an elongated enhanced by layers of natural, hand-applied finishing oils. These oils strengthen the underlying brunette tones that allow the to become more pronounced. The final bright sandy colours, deep browns, blue hues and dark greys beautifully illuminate these expressive grain structures in





Salvaged Barnwood VGW123T | VGW123T-RKP











**7** 





 $\overline{m}$ 





Accessible styl