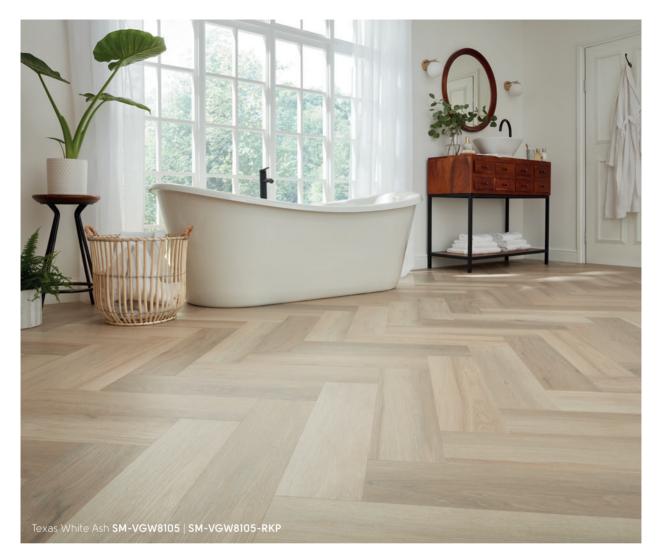

#### Karndean Showroom

Crab Apple Way, Vale Park, Evesham, Worcestershire WR11 IGP **Opening times:** Monday – Saturday: 9am - 5pm

Bank Holidays: 10am - 4pm

Full of charm & character

Our Art Select wood collection features our most intricate designs taking inspiration from ash sourced from the English countryside to oaks native to Spain's Basque region.

Detailed embossing techniques capture the look and feel of the knots and grain found in the original timber that inspired them. These highly realistic textured surfaces are combined with deep bevelled edges to define each individual plank, resulting in a collection that embodies luxury, sophistication and versatility.

The Art Select wood range features the natural warm tones of Golden Artisan Oak and cool grey hues of Canvas Oak with subtle handscraped finishes, to the deep chocolatey browns of Serrano Oak, ensuring there is something to complement every interior.