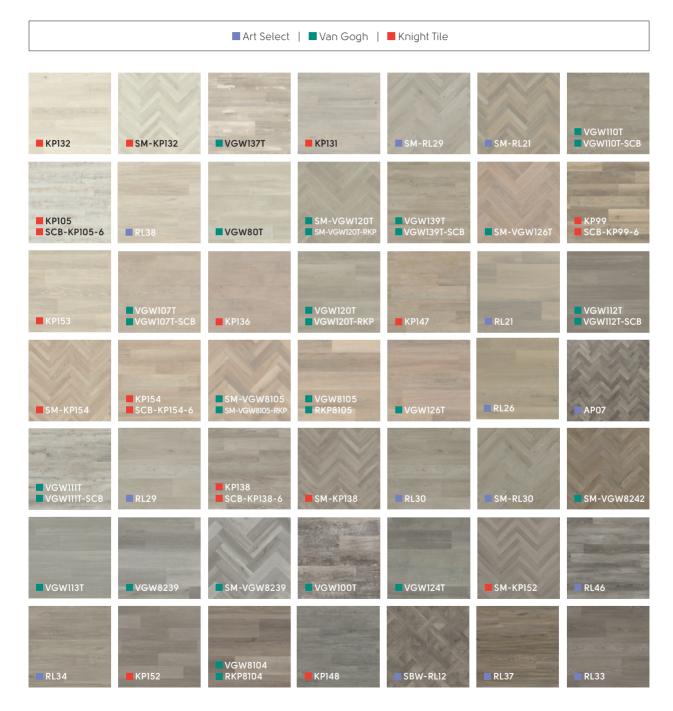

Choose your colour...

Here is a quick guide to all our wood designs by colour tone.

| RL32                 | RL23               | RL22                 | SM-RL22                      | SM-KP95            | RL39               | VGW8IT<br>VGW8IT-SCB         |
|----------------------|--------------------|----------------------|------------------------------|--------------------|--------------------|------------------------------|
| RL35                 | SM-RL26            | VGW84T               | RL47                         | KP95<br>SCB-KP95-6 | VGW8242            | VGW138T                      |
| KP144<br>SCB-KP144-6 | SM-RL24            | SM-KP99              | RL24                         | VGW83T             | RL12               | VGW99T                       |
| VGW136T              | VGW8101<br>RKP8101 | SM-VGW8241           | RL41                         | RL42               | VGW8112<br>RKP8112 | КР96                         |
| SM-KP144             | VGW8241            | VGW82T<br>VGW82T-SCB | SM-VGW8116<br>SM-VGW8116-RKP | VGW8107<br>RKP8107 | RL40               | <b>K</b> P103                |
| VGW8116<br>RKP8116   | AP08               | КР104                | <b>K</b> P141                | RL27               | RL36               | VGW123T<br>VGW123T-RKP       |
| RL13                 | SM-RL27            | VGW125T              | RPL-EW21                     | RL28               | SM-RL28            | SM-VGW123T<br>SM-VGW123T-RKP |