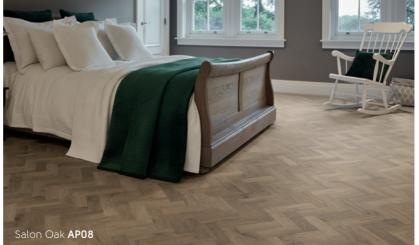

he early 20th Century, and subsequent national restriction on felling, means that American chestnut timber is now only available as a reclaimed material and is one of the rarest varieties of reclaimed hardwood.

The distinctive and natural features of Chestnut, along with the nail holes and raft marks, makes for a desirable flooring in both traditional and contemporary settings. Its eclectically rustic design, wide colour ranges from radiant tans to deep chocolates, along with a diverse and gorgeous grain structure that creates a strikingly unique floor.

To further enhance the authenticity of this, our Reclaimed Chestnut is also available in random plank sizes as well as an extra-large format plank, creating a truly remarkable flooring design











= natural wood grain emboss











() = available in gluedown | () = available in rigid core

T

## Limed Linen Oak RL47 Tolsford Ash RL42 Canterbury Ash RL41 Create a statement Inspired by the ancient species of Ash, sourced

woods provide a high contrast design offering a subtle statement to any space.

Canterbury Ash RL41



Our

Drawing inspiration from a 400-year-old holm oak in the Basque country of Northern Spain, our Serrano Oak design is brought to life. Through the use of light scraping and brushing techniques, our designers have created a distinctive look, enhanced by a darker base layer for a rich and luxurious feel.

The original wood was carefully lime-treated to highlight its beautiful flowery grain and linear patterns and hand-etched to replicate the wood grain in the natural material. Available in a 56"