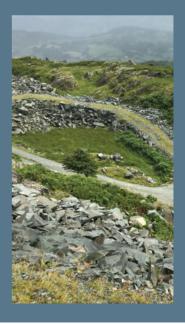

# For more information, see page 150 Grey Riven Slate STI6 | SCB-STI6-18 Grey Riven Slate **ST16** with DS12 3mm design strip and Windsor border RLOI with DS07 3mm design

19

Lightitup

Do you have a lot of natural light in your space? Place your full-size samples in an area of your room to view them throughout all times of the day, as the varying lighting can change the look of your floor. The soft morning light enhances the lighter tones in the flooring, creating a cool hue. During mid-day, sunlight casts stronger shadows and a warm exposure on the floor.