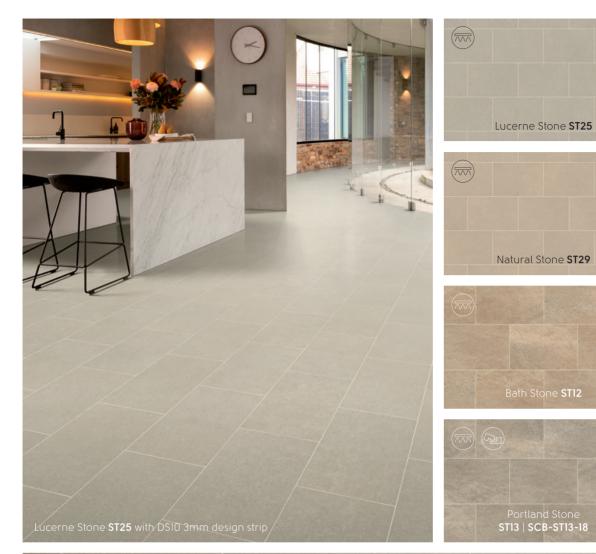

M

Versatility & style

Our popular Knight Tile collection is our most affordable range, offering versatility to home decorators.

Taking inspiration from a variety of natural stones, slates and marbles the full collection gives a wide variety of choice for every interior. From the classic pale tones of Glacial Marble to the contemporary Grey Riven Slate, there is a design suited to every home.

Offering a flexible mix of gluedown and rigid core formats, this collection is ideal for home decorators looking to create stylish interiors with a sense of flow over different subfloor conditions, including uneven or drying floors or where sound transmission from rooms above is a consideration.

Featured product: Basel Stone ST23 with DS10 3mm design strip

X

w

Glacial Marble SM-ST27

Our Inspiration

Designtip

Many of our Knight Tile designs have matching decorative borders, perfect for finishing your floor around the edge of the room. See page 150 for the full range available.