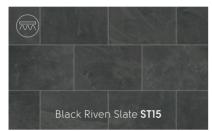

Black Riven Slate ST15 with DS12 3mm design strip

Geometric impact

Kaleidoscope is a unique collection of wood and stone colours available in different geometric designs including Cubix, Pennon and Apex. Our Kaleidoscope collection can help you achieve 3D impact, movement and visual contrast in your home.