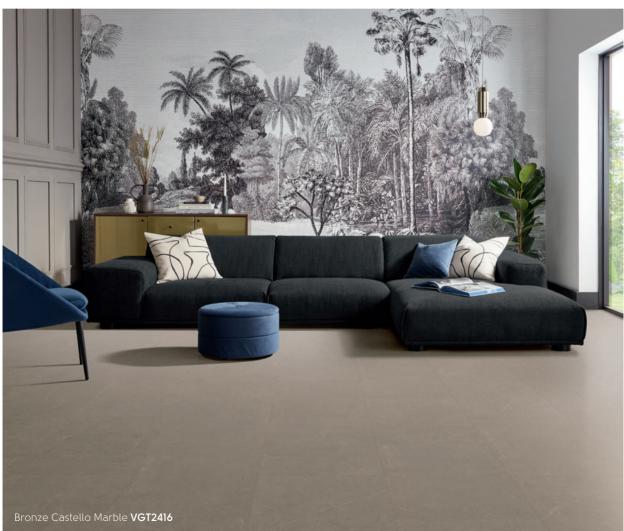

Available in large 18" x 36" tiles to show off the natural variation of the product, our designers have then introduced different colours that are ideal for modern homes.

Our Inspiration

Slate continues to be a popular look in flooring and with our Italian Slates, our designers wanted to introduce a subtle variation to this known classic. The directional markings within the tiles are vertical rather than horizontal and tiny flecks of tonal colour add depth and interest to the design. A smooth surface finish allows the colour and design to attract all the focus. Offered in charcoal, grey, beige and off-white colourways, there's a tile here for every space.