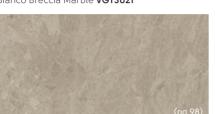

\*\*

97

Bianco Breccia Marble VGT3021

Our Inspiration

Breccia, rubble in English, gets its name due to tiny bits of rocks that become embedded in the marble as it forms. Found in several regions of the world, our designers were inspired by original Italian breccia. When quarried, the resulting slabs feature an array of different fragments that have been forced together over time to create one solid rock.

Available in large 18" x 36" tiles to show off the natural variation of the product, our designers have then introduced different colours that are ideal for modern homes.

Our Inspiration

Slate continues to be a popular look in flooring and with our Italian Slates, our designers wanted to introduce a subtle variation to this known classic. The directional markings within the tiles are vertical rather than horizontal and tiny flecks of tonal colour add depth and interest to the design. A smooth surface finish allows the colour and design to attract all the focus. Offered in charcoal, grey, beige and off-white colourways, there's a tile here for every space.