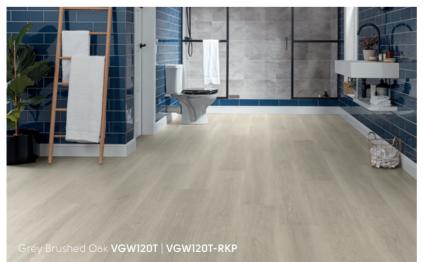

Featuring muted tones of White Washed Oak with its subtle graining detail, to the cool grey tones of Nimbus Oak, you will find a product to match your contemporary interiors, while our salvaged redwood and barnwood designs offer a backdrop ideal for a modern rustic finish.