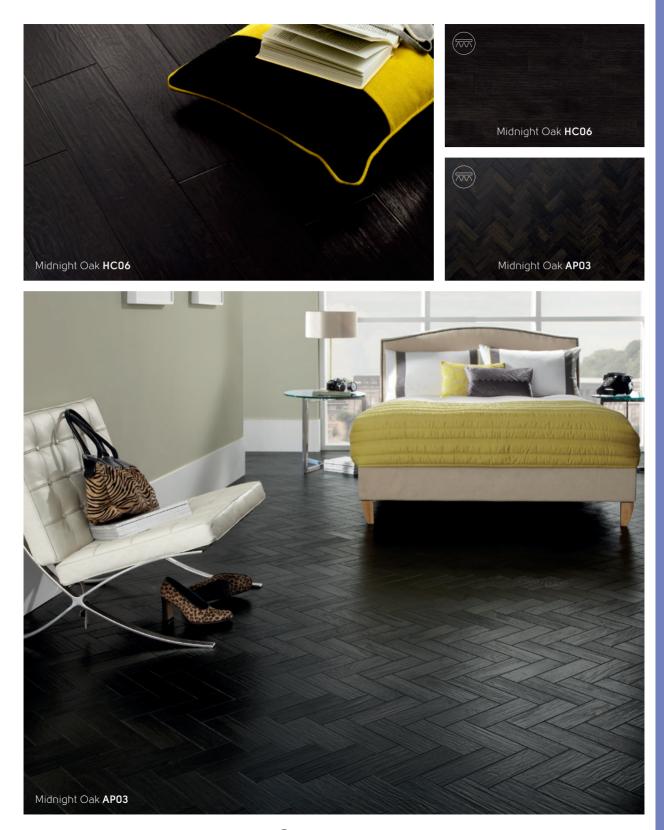

### 228mm x 76mm (9" x 3")

| (pg 38)                             | (pg 32)                | (pg 35)                 |
|-------------------------------------|------------------------|-------------------------|
| Salon Oak <b>AP08</b>               | Spring Oak <b>AP01</b> | Morning Oak <b>AP06</b> |
| (pg 45)                             | (pg 34)                | (pg 36)                 |
| Storm Oak <b>AP07</b>               | Dawn Oak <b>AP02</b>   | Spanish Cherry AP05     |
| (pg 47)<br>Midnight Oak <b>AP03</b> |                        |                         |

### 711mm x 114mm (28" x 4.5")

Midnight Oak HC06