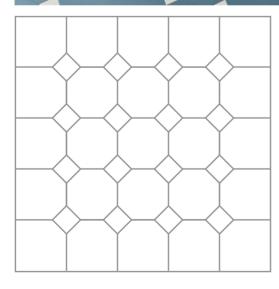

Presenting a range of 12 colours, from timeless terracotta, crimson and gold to contemporary dove grey, taupe and baby blue, the Heritage Collection features square, triangle and octagonal tiles, available in all 12 shades, which can be mixed and matched in any combination to create a truly individual floor.