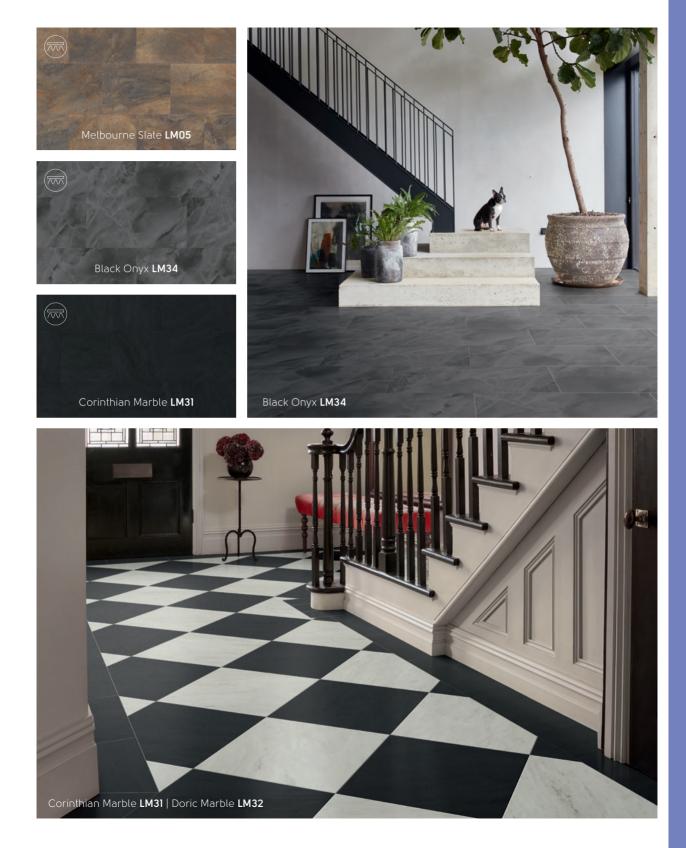

#### Stone

| Art Select  |   | 84  |
|-------------|---|-----|
| Van Gogh    | ۱ | 94  |
| Knight Tile | 9 | 104 |

# Art Select

Full of charm and character, our premium Art Select range brings the natural beauty of real wood and stone to life in your home thanks to its deep bevelled edges and handcrafted grain detailing.

#### Karndean Showroom

Crab Apple Way, Vale Park, Evesham, Worcestershire WR11 IGP **Opening times:** Monday – Saturday: 9am - 5pm

Bank Holidays: 10am - 4pm

Full of charm & character

Our Art Select wood collection features our most intricate designs taking inspiration from ash sourced from the English countryside to oaks native to Spain's Basque region.

Detailed embossing techniques capture the look and feel of the knots and grain found in the original timber that inspired them. These highly realistic textured surfaces are combined with deep bevelled edges to define each individual plank, resulting in a collection that embodies luxury, sophistication and versatility.

The Art Select wood range features the natural warm tones of Golden Artisan Oak and cool grey hues of Canvas Oak with subtle handscraped finishes, to the deep chocolatey browns of Serrano Oak, ensuring there is something to complement every interior.