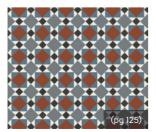

Black Riven Slate ST15 with DS12 3mm design strip

Geometric impact

Kaleidoscope is a unique collection of wood and stone colours available in different geometric designs including Cubix, Pennon and Apex. Our Kaleidoscope collection can help you achieve 3D impact, movement and visual contrast in your home.