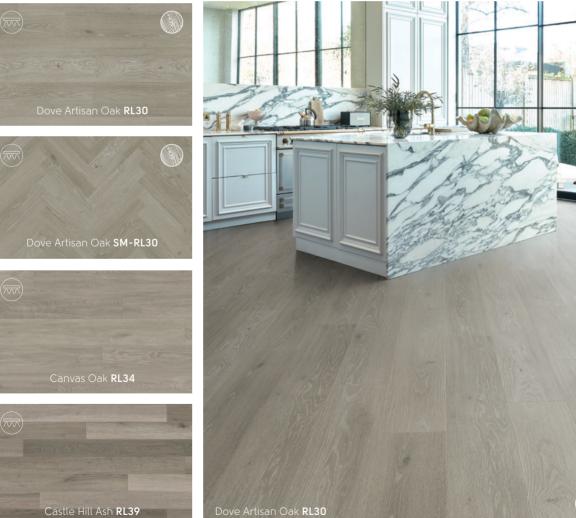

#### Karndean Showroom

Crab Apple Way, Vale Park, Evesham, Worcestershire WR11 IGP **Opening times:** Monday – Saturday: 9am - 5pm

Bank Holidays: 10am - 4pm

Full of charm & character

Our Art Select wood collection features our most intricate designs taking inspiration from ash sourced from the English countryside to oaks native to Spain's Basque region.

Detailed embossing techniques capture the look and feel of the knots and grain found in the original timber that inspired them. These highly realistic textured surfaces are combined with deep bevelled edges to define each individual plank, resulting in a collection that embodies luxury, sophistication and versatility.

The Art Select wood range features the natural warm tones of Golden Artisan Oak and cool grey hues of Canvas Oak with subtle handscraped finishes, to the deep chocolatey browns of Serrano Oak, ensuring there is something to complement every interior.