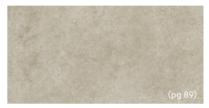

Our Inspiration

detail. The variation in tone, planks, the colour variation gives options for a variety of colourways, Washed, Natural

KP146 | SCB-KP146-6

ortlessly stylish

Each stone design in our Art Select collection has been carefully selected to bring a touch of nature's beauty into your space.

Our designers have replicated the natural embossing of the original material, creating a sleek, consistent finish that enhances practicality and offers comfort with every step. These highly realistic textured surfaces are combined with deep bevelled edges and large tile sizes, resulting in a collection that is beautiful and versatile. Featuring designs inspired by onyx, with its striking veining and translucent quality; quartzite, known for its unique textures, and the earthy and organic tones of Ceppo di Gré offering a high end terrazzo look.