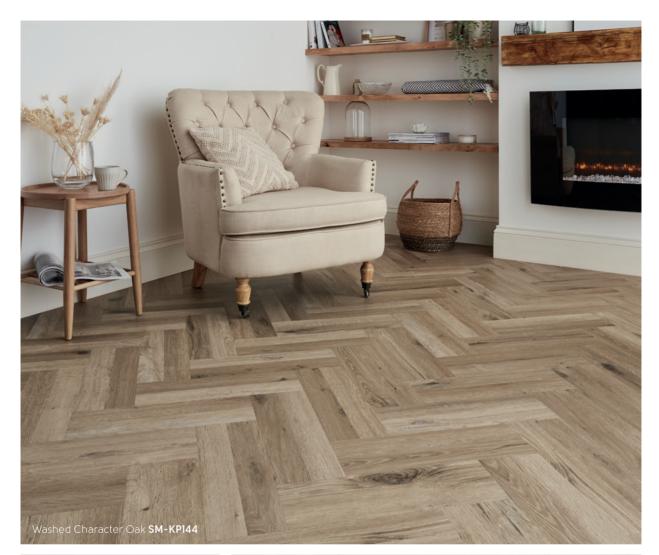

Salvaged Barnwood VGW123T | VGW123T-RKP

**7** 

 $\overline{m}$ 

Accessible style

Our popular Knight Tile collection is our most affordable range, offering versatility to home decorators. Taking inspiration from a variety of oaks, driftwoods and pines, the full collection gives a wide variety of choice for every interior.

This collection covers a range of finishes, including rustic, lime washed and painted looks in both traditional and herringbone plank sizes, all finished with a light surface texture. From the pale tones of Washed Scandi Pine to the deep, brown hues of Aged Oak, there is a design and colourway suited for contemporary to rustic interiors.

Offering a flexible mix of gluedown and rigid core formats in both full-sized planks and modern herringbone, this collection is ideal for home decorators looking to create stylish interiors with a sense of flow over different subfloor conditions, including uneven or drying floors or where sound transmission from rooms above is a consideration.