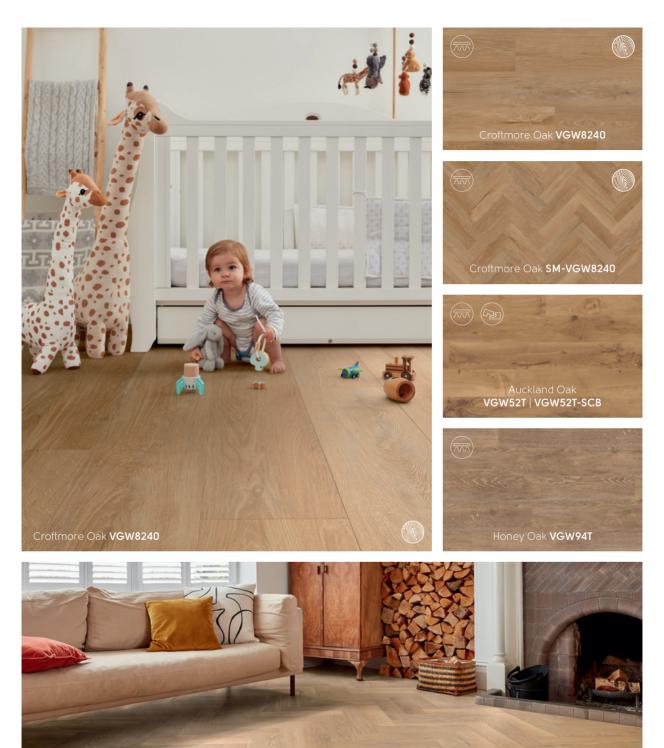

#### Karndean Showroom

Crab Apple Way, Vale Park, Evesham, Worcestershire WR11 IGP **Opening times:** Monday – Saturday: 9am - 5pm

Bank Holidays: 10am - 4pm

Full of charm & character

Our Art Select wood collection features our most intricate designs taking inspiration from ash sourced from the English countryside to oaks native to Spain's Basque region.

Detailed embossing techniques capture the look and feel of the knots and grain found in the original timber that inspired them. These highly realistic textured surfaces are combined with deep bevelled edges to define each individual plank, resulting in a collection that embodies luxury, sophistication and versatility.

The Art Select wood range features the natural warm tones of Golden Artisan Oak and cool grey hues of Canvas Oak with subtle handscraped finishes, to the deep chocolatey browns of Serrano Oak, ensuring there is something to complement every interior.