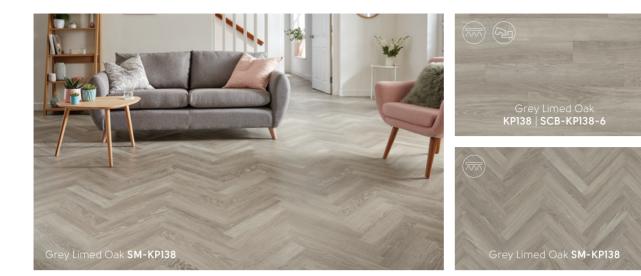

Featured product: Grey Limed Oak SM-KP138 with Quadrant border

R

5

Grey Scandi Pine KP131

Modern

elassic

"By combining classic touches with practical materials and pops of vivid colour, we have transformed our house into a contemporary, family-friendly home," shares Hannah.

The second secon

4

Many of our Knight Tile designs are available in a rigid core, clicklocking, fitting format. Ideal for installing over most existing hard floors with added acoustic benefits.

Grey Limed Oak KP138 | SCB-KP138-6