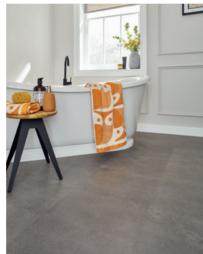

# 2. Next we needed to pick our main floor tile

For this kitchen we decided on Knight Tile's Grey Riven Slate as it worked well with the blue walls and neutral kitchen.

# Choose your design components

As this is a stone design, we first considered whether or not we wanted to add a strip. You can go without, however a strip makes more of a statement so we definitely wanted one.

We narrowed it down to three: DS15 Clay, DS16 Charcoal and DS10 Chalk.

We decided on DS10 as it is smooth with minimal texture and the white gives a clean and minimalistic finish to the floor.

21

# Iime to choose your laying pattern

You could lay the floor in a brick lay pattern, but for this floor we went for a herringbone effect to add more visual interest in the space.

# Why not add a ready made border?

Now this floor could be finished, but... we weren't quite done yet!

We offer ready made borders that go perfectly with these tiles.

With three borders to choose from, we opted for the Windsor border to keep the space nice and light. It really worked and is the perfect finishing touch to this space.