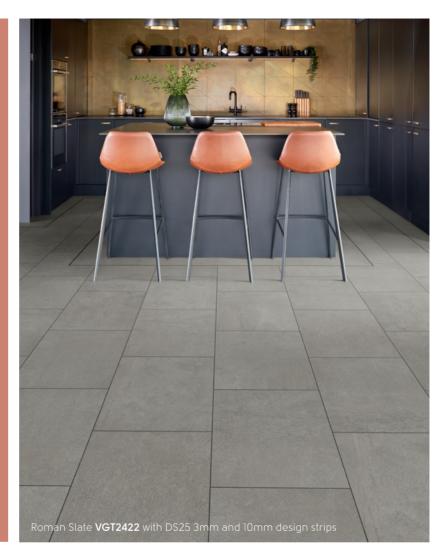

# 2. Next we needed to pick our main floor tile

For this kitchen we decided on Knight Tile's Grey Riven Slate as it worked well with the blue walls and neutral kitchen.

# Choose your design components

As this is a stone design, we first considered whether or not we wanted to add a strip. You can go without, however a strip makes more of a statement so we definitely wanted one.

We narrowed it down to three: DS15 Clay, DS16 Charcoal and DS10 Chalk.

We decided on DS10 as it is smooth with minimal texture and the white gives a clean and minimalistic finish to the floor.

21

# Iime to choose your laying pattern

You could lay the floor in a brick lay pattern, but for this floor we went for a herringbone effect to add more visual interest in the space.

# Why not add a ready made border?

Now this floor could be finished, but... we weren't quite done yet!

We offer ready made borders that go perfectly with these tiles.

With three borders to choose from, we opted for the Windsor border to keep the space nice and light. It really worked and is the perfect finishing touch to this space.