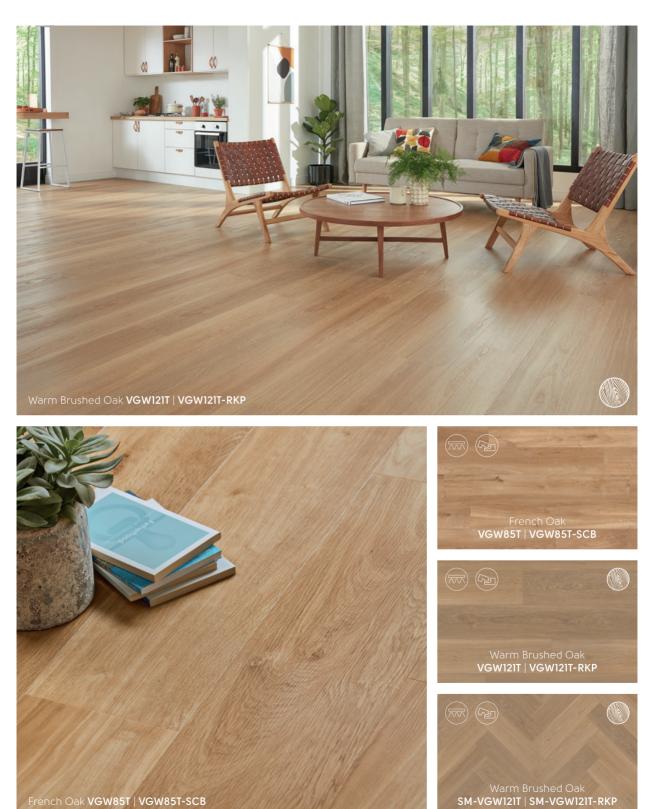

French Oak VGW85T | VGW85T-SCB

R

🛞 = natural wood grain emboss

Our Inspiration

The marvellous rusticity and rotary saw markings of this create an unmistakably unique floor with unlimited potential. The heavy tonal shifts within this product, created by an elongated enhanced by layers of natural, hand-applied finishing oils. These oils strengthen the underlying brunette tones that allow the to become more pronounced. The final bright sandy colours, deep browns, blue hues and dark greys beautifully illuminate these expressive grain structures in