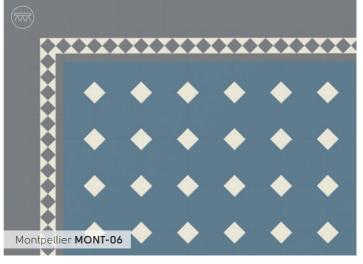

Presenting a range of 12 colours, from timeless terracotta, crimson and gold to contemporary dove grey, taupe and baby blue, the Heritage Collection features square, triangle and octagonal tiles, available in all 12 shades, which can be mixed and matched in any combination to create a truly individual floor.

# Our Inspiration

aph

All our Heritage Collection designs have complementary borders to add that perfect finishing touch to your room.

2222222

Montpellier MONT-06

We offer natural wood and stone-inspired designs featuring all the intricate details and unique characteristics you'd expect to see in traditional flooring. Carefully designed for authenticity, colours are defined with variable shades and tones, just as they are in natural materials. We have an extensive collection of designs, from soft light to darker tones, paired with attractive emboss detailing, there's sure to be a design to define your living space.