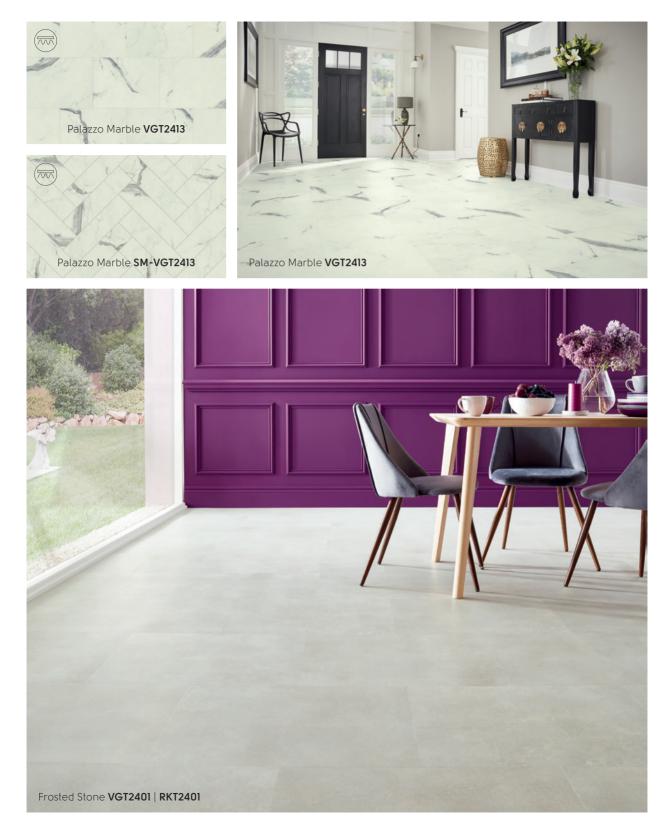

or any interior.

















= available in gluedown | (2) = available in rigid core





Clean & contemporary

Our Van Gogh collection offers a wide range of designs for home decorators. Taking inspiration from a variety of natural stones, slates and marbles the full collection gives a wide variety of choice for every interior. From the clean white tones of classic Calacatta marble, to rich, dark contemporary Italian slates, there is a design suited to every home.

Offering designs in a mix of gluedown and rigid core formats, this collection is ideal for home decorators looking to create stylish interiors with a sense of flow over different subfloor conditions, including uneven or drying floors or where sound transmission from rooms above is a consideration.



















\*\*







97



Bianco Breccia Marble VGT3021





Our Inspiration

Breccia, rubble in English, gets its name due to tiny bits of rocks that become embedded in the marble as it forms. Found in several regions of the world, our designers were inspired by original Italian breccia. When quarried, the resulting slabs feature an array of different fragments that have been forced together over time to create one solid rock.

Available in large 18" x 36" tiles to show off the natural variation of the product, our designers have then introduced different colours that are ideal for modern homes.



















Our Inspiration

Slate continues to be a popular look in flooring and with our Italian Slates, our designers wanted to introduce a subtle variation to this known classic. The directional mark