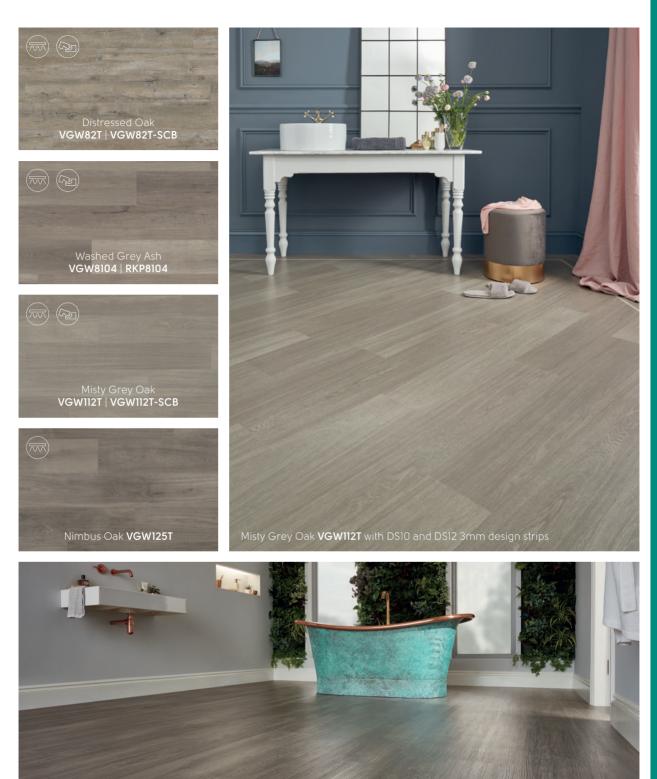

Featuring muted tones of White Washed Oak with its subtle graining detail, to the cool grey tones of Nimbus Oak, you will find a product to match your contemporary interiors, while our salvaged redwood and barnwood designs offer a backdrop ideal for a modern rustic finish.

A selection of our Van Gogh designs have been finished with a handcrafted emboss, accentuating the natural look and feel of the wood that inspired it. Look out for our natural wood grain icon to see which of our designs benefit from this natural finish.