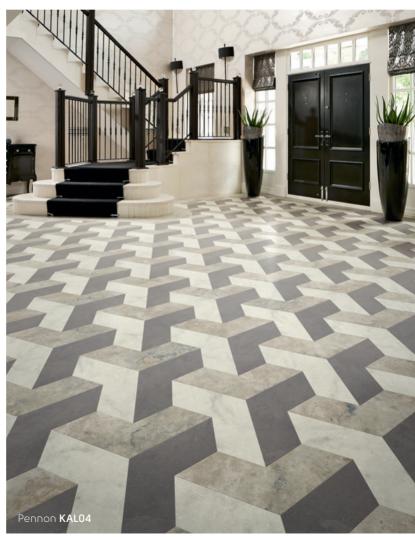

Black Riven Slate ST15 with DS12 3mm design strip

Geometric impact

Kaleidoscope is a unique collection of wood and stone colours available in different geometric designs including Cubix, Pennon and Apex. Our Kaleidoscope collection can help you achieve 3D impact, movement and visual contrast in your home.

Each piece of your geometric floor has been cleverly cut from our authentic wood and stone designs, with popular colourways from our Art Select, Van Gogh and Knight Tile ranges, to form shapes.

Apex KAL06