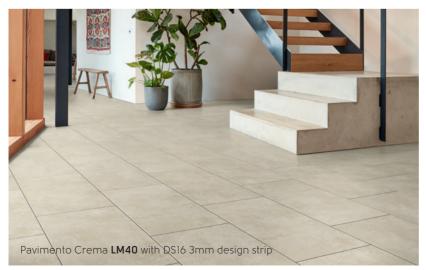

n limited supply making it worth thousands of pounds per slab and unattainable to the average consumer.

Our designers were fortunate to source a slab of this rare material, most commonly used for countertops and wall cladding, and have delicately worked with the design to create a stunning floor tile with prominent grey and gold veining, as found in the original. The design makes a statement that can be accentuated or neutralised within the interior space, bringing sophistication and elegance to any room.



Pearl Onyx **LM35** 



















All products in our Art Select range feature a deep bevelled edge. Lay side by side to showcase the intricate details and high-quality craftsmanship, or accentuate each tile by combining with a complementary design strip.

Caliza Classico LM39



















## Our Inspiration

Originally quarried in 19th century Italy, this bluey-grey ornamental stone was only sold locally for houses. "Ceppo" translates to 'rock with pebbles', the main aesthetic feature of this design which forms naturally from a mixture of fragmented stones, leaning to the very high end of beautiful and highly aspirational terrazzo styles.

Modern architects have recognised its appeal and versatility and it is now seen as a modern material for interiors. Our designers have skillfully crafted three contemporary colour ways of this distinctive source material - Brezza, Sabbia and Naturale offering a neutral, warm or cool option for any interior.

















= available in gluedown | (2) = available in rigid core





Clean & contemporary

Our Van Gogh co