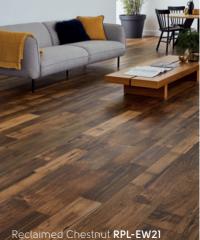

design strip

Dawn Oak AP02

Spanish Cherry AP05

Our Inspiration

The original boards that inspired our Reclaimed Chestnut were sourced from an Ohioan reclamation yard and our product designers were instantly enamoured by its strong variation and characterful appearance. Salvaged from floor joists, granary boards and roof rafters of traditional American barns and factories, the near extinction of the species in the early 20th Century, and subsequent national restriction on felling, means that American chestnut timber is now only available as a reclaimed material and is one of the rarest varieties of reclaimed hardwood.

The distinctive and natural features of Chestnut, along with the nail holes and raft marks, makes for a desirable flooring in both traditional and contemporary settings. Its eclectically rustic design, wide colour ranges from radiant tans to deep chocolates, along with a diverse and gorgeous grain structure that creates a strikingly unique floor.

To further enhance the authenticity of this, our Reclaimed Chestnut is also available in random plank sizes as well as an extra-large format plank, creating a truly remarkable flooring design

= natural wood grain emboss