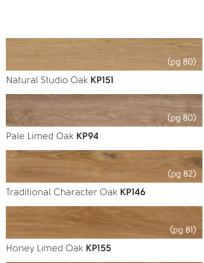

Choose your colour...

Here is a quick guide to all our wood designs by colour tone.

| RL32                 | RL23               | RL22                 | SM-RL22                      | SM-KP95            | RL39               | VGW8IT<br>VGW8IT-SCB         |
|----------------------|--------------------|----------------------|------------------------------|--------------------|--------------------|------------------------------|
| RL35                 | SM-RL26            | VGW84T               | RL47                         | KP95<br>SCB-KP95-6 | VGW8242            | VGW138T                      |
| KP144<br>SCB-KP144-6 | SM-RL24            | SM-KP99              | RL24                         | VGW83T             | RL12               | VGW99T                       |
| VGW136T              | VGW8101<br>RKP8101 | SM-VGW8241           | RL41                         | RL42               | VGW8112<br>RKP8112 | КР96                         |
| SM-KP144             | VGW8241            | VGW82T<br>VGW82T-SCB | SM-VGW8116<br>SM-VGW8116-RKP | VGW8107<br>RKP8107 | RL40               | <b>K</b> P103                |
| VGW8116<br>RKP8116   | AP08               | КР104                | <b>K</b> P141                | RL27               | RL36               | VGW123T<br>VGW123T-RKP       |
| RL13                 | SM-RL27            | VGW125T              | RPL-EW21                     | RL28               | SM-RL28            | SM-VGW123T<br>SM-VGW123T-RKP |