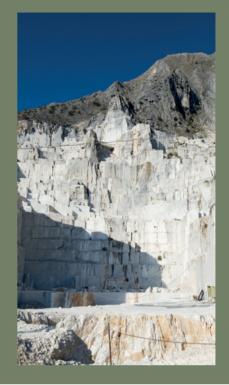

Whether you choose a single stone or mix and match for a bespoke look, our Art Select stone collection is sure to elevate your space with timeless charm, elegance and luxury.

Our Inspiration

Calacatta Borghini Marble is the most sought-after marble variety, extracted from one of the oldest quarries in the Apuan Alps of Italy. It is very precious and in limited supply making it worth thousands of pounds per slab and unattainable to the average consumer.

Our designers were fortunate to source a slab of this rare material, most commonly used for countertops and wall cladding, and have delicately worked with the design to create a stunning floor tile with prominent grey and gold veining, as found in the original. The design makes a statement that can be accentuated or neutralised within the interior space, bringing sophistication and elegance to any room.