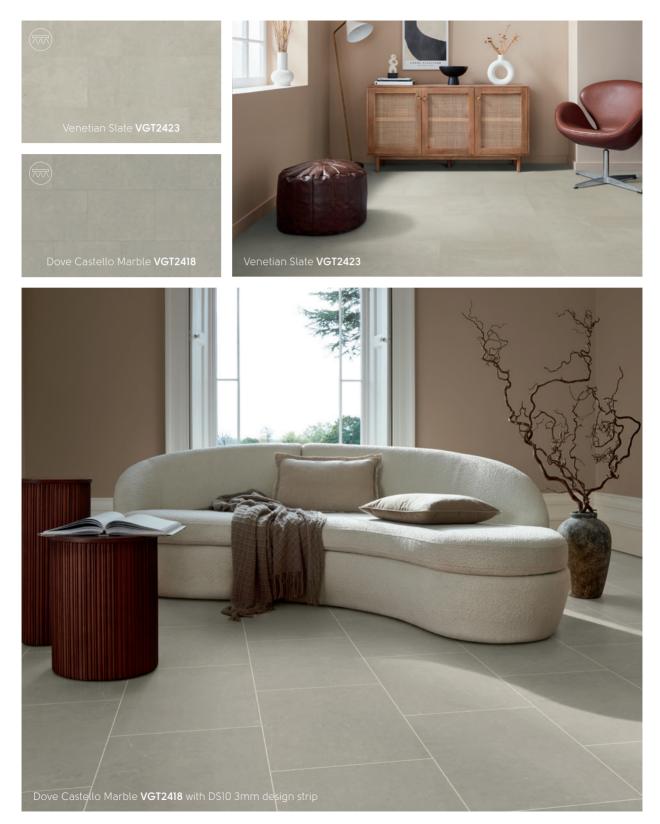

# Make it your own

A design strip can change the overall look of your floor, whether it's paired with a stone effect tile for a grout look, or with a wood plank to accentuate each plank and emulate floorboards - the choice is yours! Our design strips can also be used to create keyline or tramline borders around the edge of your room for a subtle design feature to frame the space or for more of a statement, incorporate a decorative border.

# For more information, see page 150 Grey Riven Slate STI6 | SCB-STI6-18 Grey Riven Slate **ST16** with DS12 3mm design strip and Windsor border RLOI with DS07 3mm design

19

Lightitup

Do you have a lot of natural light in your space? Place your full-size samples in an area of your room to view them throughout all times of the day, as the varying lighting can change the look of your floor. The soft morning light enhances the lighter tones in the flooring, creating a cool hue. During mid-day, sunlight casts stronger shadows and a warm exposure on the floor.