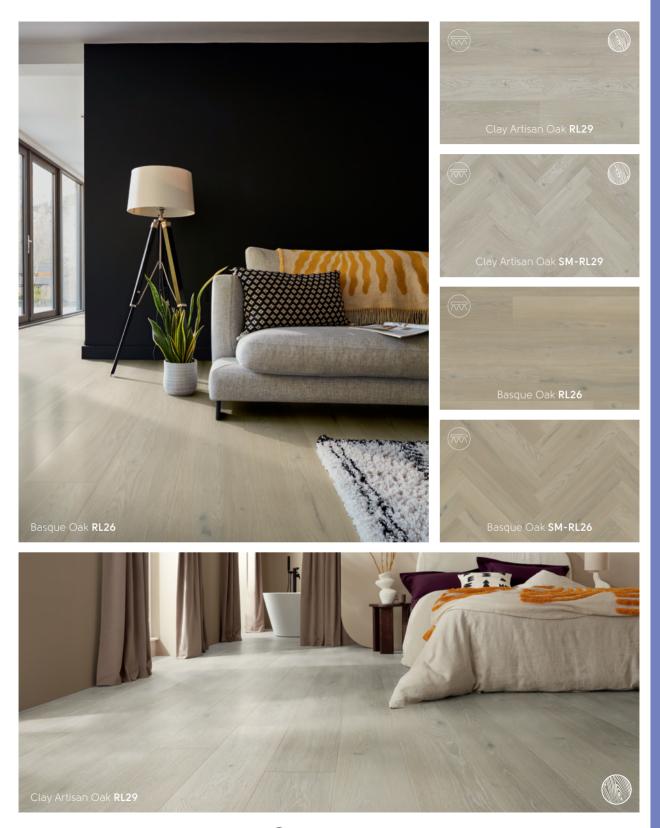

#### Karndean Showroom

Crab Apple Way, Vale Park, Evesham, Worcestershire WR11 IGP **Opening times:** Monday – Saturday: 9am - 5pm

Bank Holidays: 10am - 4pm

Full of charm & character

Our Art Select wood collection features our most intricate designs taking inspiration from ash sourced from the English countryside to oaks native to Spain's Basque region.

Detailed embossing techniques capture the look and feel of the knots and grain found in the original timber that inspired them. These highly realistic textured surfaces are combined with deep bevelled edges to define each individual plank, resulting in a collection that embodies luxury, sophistication and versatility.

The Art Select wood range features the natural warm tones of Golden Artisan Oak and cool grey hues of Canvas Oak with subtle handscraped finishes, to the deep chocolatey browns of Serrano Oak, ensuring there is something to complement every interior.