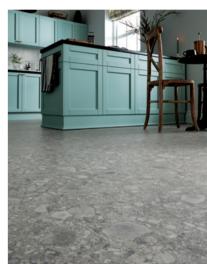

# 2. Next we needed to pick our main floor tile

For this kitchen we decided on Knight Tile's Grey Riven Slate as it worked well with the blue walls and neutral kitchen.

# Iime to choose your laying pattern

You could lay the floor in a brick lay pattern, but for this floor we went for a herringbone effect to add more visual interest in the space.

# Why not add a ready made border?

Now this floor could be finished, but... we weren't quite done yet!

We offer ready made borders that go perfectly with these tiles.

With three borders to choose from, we opted for the Windsor border to keep the space nice and light. It really worked and is the perfect finishing touch to this space.