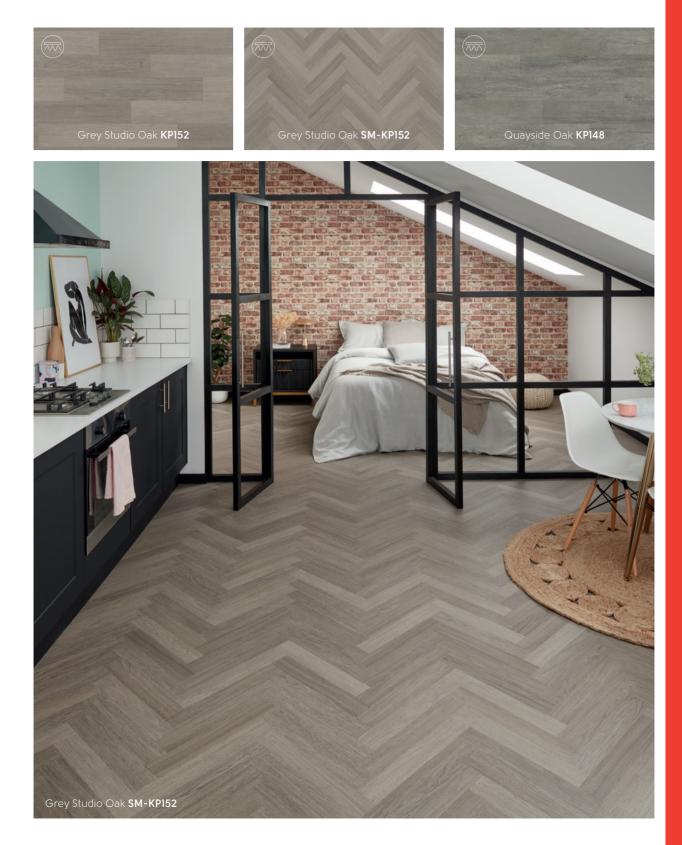

#### Herringbone has become a firm design favourite and it's easy to understand why.

Whether you're looking to add textural interest in an open plan home or visually enlarge a smaller room, a herringbone pattern will introduce a sense of flow with bags of personality.

With each of our herringbone designs also available in a large plank alternative, why not try a herringbone design to create a feature floor in your entrance hallway, complemented by its large plank companion throughout the rest of the house?

For a subtle twist on the classic, a double plank herringbone adds character and visual interest to any space. Or for maximum impact, combine two or three different designs to really express your individuality and create a statement floor unique to you and your home.