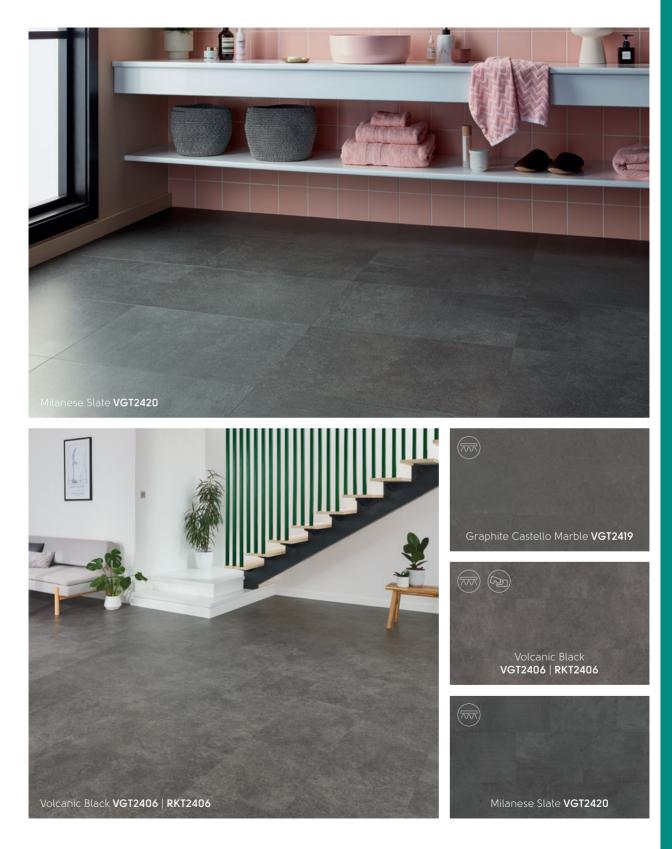

Available in large 18" x 36" tiles to show off the natural variation of the product, our designers have then introduced different colours that are ideal for modern homes.

Our Inspiration

Slate continues to be a popular look in flooring and with our Italian Slates, our designers wanted to introduce a subtle variation to this known classic. The directional markings within the tiles are vertical rather than horizontal and tiny flecks of tonal colour add depth and interest to the design. A smooth surface finish allows the colour and design to attract all the focus. Offered in charcoal, grey, beige and off-white colourways, there's a tile here for every space.

M

Versatility & style

Our popular Knight Tile collection is our most affordable range, offering versatility to home decorators.

Taking inspiration from a variety of natural stones, slates and marbles the full collection gives a wide variety of choice for every interior. From the classic pale tones of Glacial Marble to the contemporary Grey Riven Slate, there is a design suited to every home.

Offering a flexible mix of gluedown and rigid core formats, this collection is ideal for home decorators looking to create stylish interiors with a sense of flow over different subfloor conditions, including uneven or drying floors or where sound transmission from rooms above is a consideration.