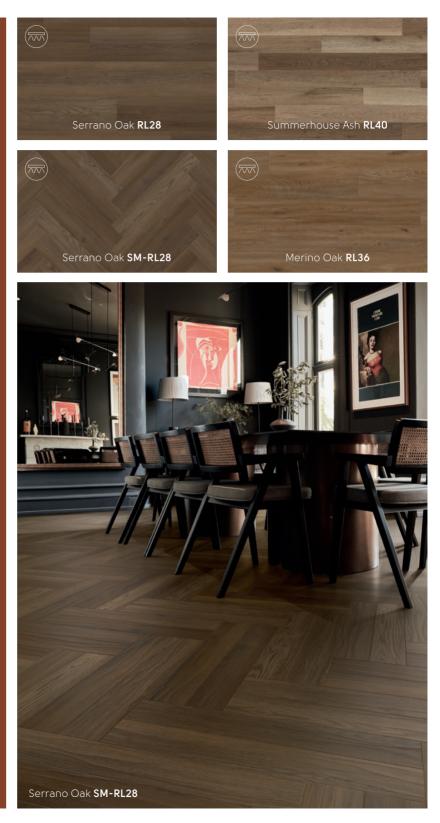

The Art Select wood range features the natural warm tones of Golden Artisan Oak and cool grey hues of Canvas Oak with subtle handscraped finishes, to the deep chocolatey browns of Serrano Oak, ensuring there is something to complement every interior.

Canterbury Ash RL41

Our

Drawing inspiration from a 400-year-old holm oak in the Basque country of Northern Spain, our Serrano Oak design is brought to life. Through the use of light scraping and brushing techniques, our designers have created a distinctive look, enhanced by a darker base layer for a rich and luxurious feel.

The original wood was carefully lime-treated to highlight its beautiful flowery grain and linear patterns and hand-etched to replicate the wood grain in the natural material. Available in a 56" x 9" plank and a large format 28" x 4.5" herringbone to showcase the elegance of the design.