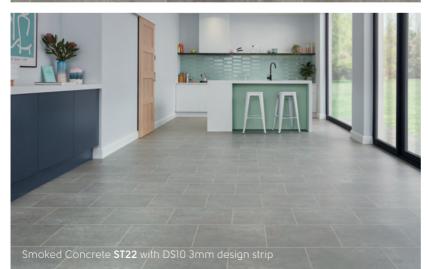

# For more information, see page 150 Grey Riven Slate STI6 | SCB-STI6-18 Grey Riven Slate **ST16** with DS12 3mm design strip and Windsor border RLOI with DS07 3mm design

19

Lightitup

Do you have a lot of natural light in your space? Place your full-size samples in an area of your room to view them throughout all times of the day, as the varying lighting can change the look of your floor. The soft morning light enhances the lighter tones in the flooring, creating a cool hue. During mid-day, sunlight casts stronger shadows and a warm exposure on the floor.