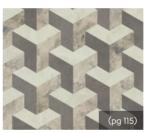

Black Riven Slate ST15 with DS12 3mm design strip

Geometric impact

Kaleidoscope is a unique collection of wood and stone colours available in different geometric designs including Cubix, Pennon and Apex. Our Kaleidoscope collection can help you achieve 3D impact, movement and visual contrast in your home.

Each piece of your geometric floor has been cleverly cut from our authentic wood and stone designs, with popular colourways from our Art Select, Van Gogh and Knight Tile ranges, to form shapes.

Apex KAL06

115

Our Inspiration

creative design is available in two subtle yet striking colourways,

IV T VIL T AN IP.S

119

Å

Victorian grandeur

The Heritage Collection features a range of exquisite designs inspired by the architectural tiled floors of grand Victorian and Regency villas and townhouses.