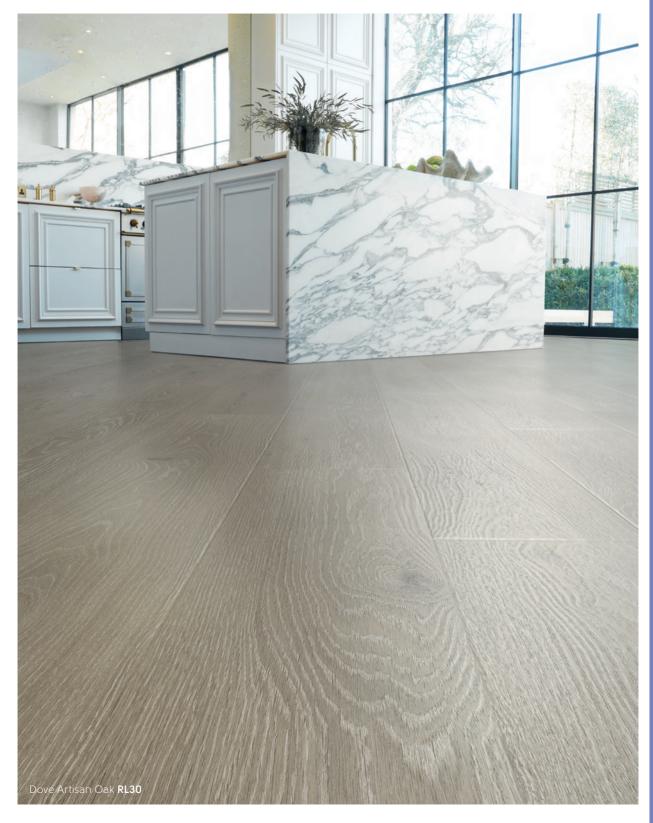

### 457mm x 76mm (18" x 3")

| (pg 41)                                    | (pg 28)                                      |
|--------------------------------------------|----------------------------------------------|
| Clay Artisan Oak <b>SM-RL29</b>            | Mountain Oak <b>SM-RL22</b>                  |
| (pg 42)                                    | (pg 30)                                      |
| Glacier Oak SM-RL21                        | Savannah Oak <b>SM-RL23</b>                  |
|                                            |                                              |
| (pg 43)                                    | (pg 31)                                      |
| (pg 43)<br>Dove Artisan Oak <b>SM-RL30</b> | (pg 31)<br>Golden Artisan Oak <b>SM-RL31</b> |
|                                            |                                              |