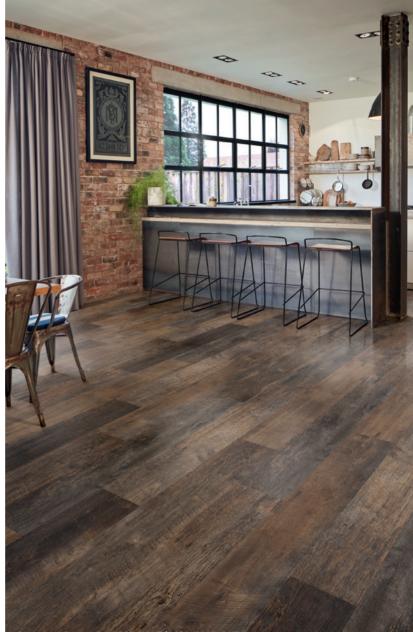

Salvaged Barnwood VGW123T | VGW123T-RKP

**7** 

 $\overline{m}$ 

Accessible style

Our popular Knight Tile collection is our most affordable range, offering versatility to home decorators. Taking inspiration from a variety of oaks, driftwoods and pines, the full collection gives a wide variety of choice for every interior.

This collection covers a range of finishes, including rustic, lime washed and painted looks in both traditional and herringbone plank sizes, all finished with a light surface texture. From the pale tones of Washed Scandi Pine to the deep, brown hues of Aged Oak, there is a design and colourway suited for contemporary to rustic interiors.

Offering a flexible mix of gluedown and rigid core formats in both full-sized planks and modern herringbone, this collection is ideal for home decorators looking to create stylish interiors with a sense of flow over different subfloor conditions, including uneven or drying floors or where sound transmission from rooms above is a consideration.