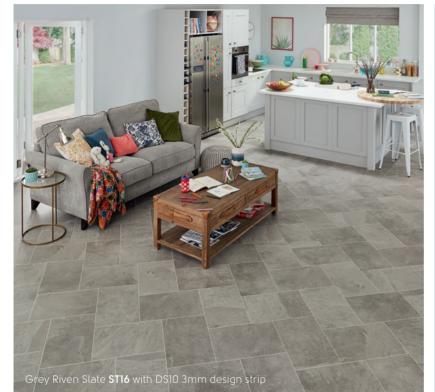

# 2. Next we needed to pick our main floor tile

For this kitchen we decided on Knight Tile's Grey Riven Slate as it worked well with the blue walls and neutral kitchen.

# Choose your design components

As this is a stone design, we first considered whether or not we wanted to add a strip. You can go without, however a strip makes more of a statement so we definitely wanted one.

We narrowed it down to three: DS15 Clay, DS16 Charcoal and DS10 Chalk.

We decided on DS10 as it is smooth with minimal texture and the white gives a clean and minimalistic finish to the floor.

21

# Iime to choose your laying pattern

You could lay the floor in a brick lay pattern, but for this floor we went for a herringbone effect to add more visual interest in the space.

# Why not add a ready made border?

Now this floor could be finished, but... we weren't quite done yet!

We offer ready made borders that go perfectly with these tiles.

With three borders to choose from, we opted for the Windsor border to keep the space nice and light. It really worked and is the perfect finishing touch to this space.