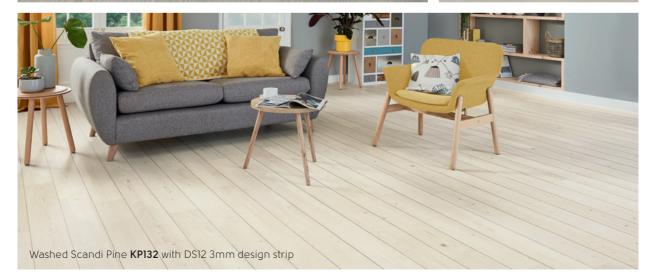

This collection covers a range of finishes, including rustic, lime washed and painted looks in both traditional and herringbone plank sizes, all finished with a light surface texture. From the pale tones of Washed Scandi Pine to the deep, brown hues of Aged Oak, there is a design and colourway suited for contemporary to rustic interiors.