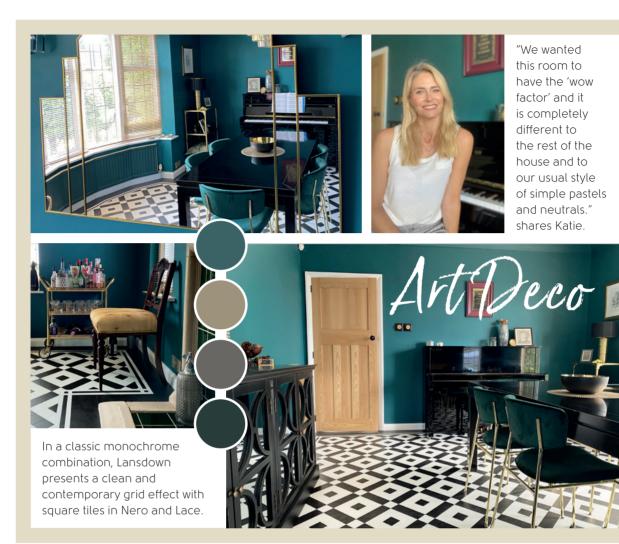

Featured product: Grey Limed Oak SM-KP138 with Quadrant border

R

5

Grey Scandi Pine KP131

Modern

elassic

"By combining classic touches with practical materials and pops of vivid colour, we have transformed our house into a contemporary, family-friendly home," shares Hannah.

The second secon

4

Many of our Knight Tile designs are available in a rigid core, clicklocking, fitting format. Ideal for installing over most existing hard floors with added acoustic benefits.

Grey Limed Oak KP138 | SCB-KP138-6