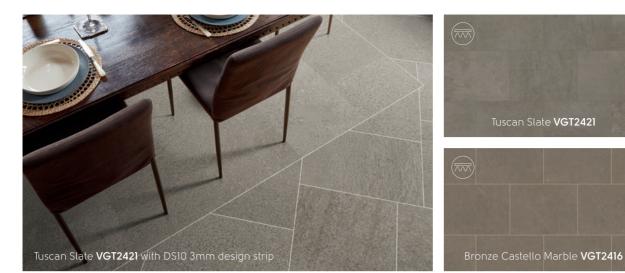

What makes a Karndean floor special from day one - the pride, the joy, the ease - will all stand the test of time.

You can count on Karndean to be with you every step of the way.

Tortora Breccia Marble VGT3018 with DS24 3mm design strip

Available in large 18" x 36" tiles to show off the natural variation of the product, our designers have then introduced different colours that are ideal for modern homes.

Our Inspiration

Slate continues to be a popular look in flooring and with our Italian Slates, our designers wanted to introduce a subtle variation to this known classic. The directional markings within the tiles are vertical rather than horizontal and tiny flecks of tonal colour add depth and interest to the design. A smooth surface finish allows the colour and design to attract all the focus. Offered in charcoal, grey, beige and off-white colourways, there's a tile here for every space.