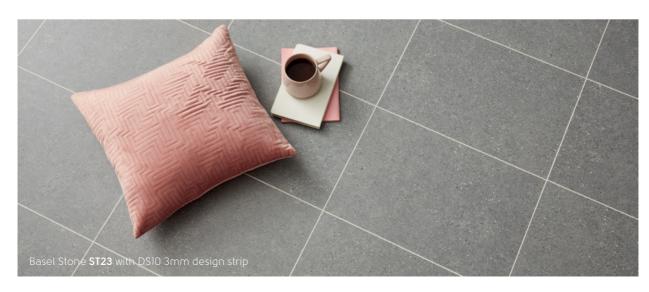

Featured product: Basel Stone ST23 with DS10 3mm design strip

X

w

Glacial Marble SM-ST27

Our Inspiration

Designtip

Many of our Knight Tile designs have matching decorative borders, perfect for finishing your floor around the edge of the room. See page 150 for the full range available.