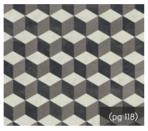

Black Riven Slate ST15 with DS12 3mm design strip

Geometric impact

Kaleidoscope is a unique collection of wood and stone colours available in different geometric designs including Cubix, Pennon and Apex. Our Kaleidoscope collection can help you achieve 3D impact, movement and visual contrast in your home.

Each piece of your geometric floor has been cleverly cut from our authentic wood and stone designs, with popular colourways from our Art Select, Van Gogh and Knight Tile ranges, to form shapes.

Apex KAL06