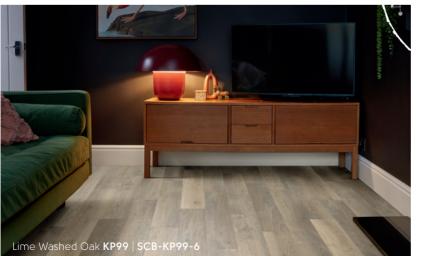

Salvaged Barnwood VGW123T | VGW123T-RKP

**7** 

 $\overline{m}$ 

Accessible style

Our popular Knight Tile collection is our most affordable range, offering versatility to home decorators. Taking inspiration from a variety of oaks, driftwoods and pines, the full collection gives a wide variety of choice for every interior.

This collection covers a range of finishes, including rustic, lime washed and painted looks in both traditional and herringbone plank sizes, all finished with a light surface texture. From the pale tones of Washed Scandi Pine to the deep, brown hues of Aged Oak, there is a design and colourway suited for contemporary to rustic interiors.