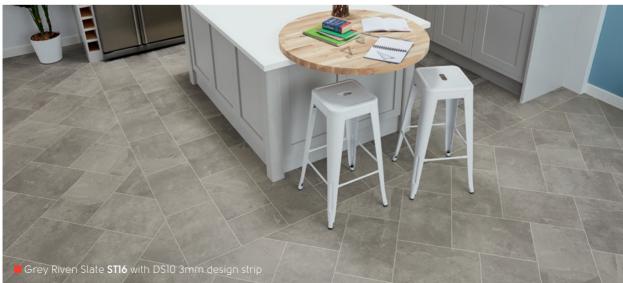

# For more information, see page 150 Grey Riven Slate STI6 | SCB-STI6-18 Grey Riven Slate **ST16** with DS12 3mm design strip and Windsor border RLOI with DS07 3mm design

19

Lightitup

Do you have a lot of natural light in your space? Place your full-size samples in an area of your room to view them throughout all times of the day, as the varying lighting can change the look of your floor. The soft morning light enhances the lighter tones in the flooring, creating a cool hue. During mid-day, sunlight casts stronger shadows and a warm exposure on the floor.

# 2. Next we needed to pick our main floor tile

For this kitchen we decided on Knight Tile's Grey Riven Slate as it worked well with the blue walls and neutral kitchen.

We narrowed it down to three: DS15 Clay, DS16 Charcoal and DS10 Chalk.

We decided on DS10 as it is smooth with minimal texture and the white gives a clean and minimalistic finish to the floor.

21

# Why not add a ready made border?

Now this floor could be finished, but... we weren't quite done yet!

We offer ready made borders that go perfectly with these tiles.

With three borders to choose from, we opted for the Windsor border to keep the space nice and light. It really worked and is the perfect finishing touch to this space.