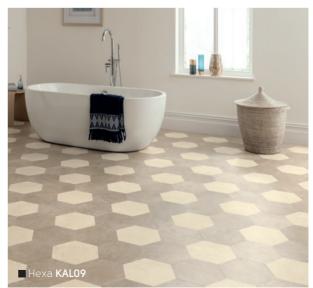

Black Riven Slate ST15 with DS12 3mm design strip

Geometric impact

Kaleidoscope is a unique collection of wood and stone colours available in different geometric designs including Cubix, Pennon and Apex. Our Kaleidoscope collection can help you achieve 3D impact, movement and visual contrast in your home.

Each piece of your geometric floor has been cleverly cut from our authentic wood and stone designs, with popular colourways from our Art Select, Van Gogh and Knight Tile ranges, to form shapes.

Apex KAL06